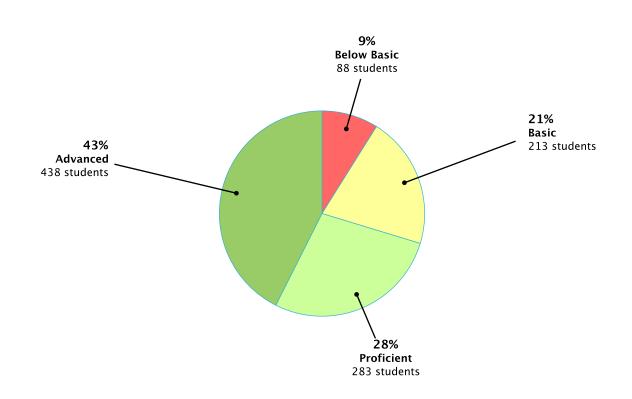

## **Proficiency Summary Report**

SCHOOL: HIGHTOWER TRAIL MIDDLE SCHOOL

Time Period: 08/17/20 – 05/28/21

Total Students: 1,022

| KEY                                                                                                                                                        | YEAR-END PROFICIENCY RANGES                   |          |
|------------------------------------------------------------------------------------------------------------------------------------------------------------|-----------------------------------------------|----------|
|                                                                                                                                                            | Grade K 9-117Q Grade 5 645-771Q Grade 10 12   | 16-1248Q |
| <ul> <li>Advanced 43%, 438 students</li> <li>Proficient 28%, 283 students</li> <li>Basic 21%, 213 students</li> <li>Below Basic 9%, 88 students</li> </ul> | Grade 1 117-232Q Grade 6 785-890Q Grade 11 12 | 16-1248Q |
|                                                                                                                                                            | Grade 2 271-382Q Grade 7 881-970Q Grade 12 12 | 16-1248Q |
|                                                                                                                                                            | Grade 3 381-545Q Grade 8 1001-1089Q           |          |
|                                                                                                                                                            | Grade 4 534-629Q Grade 9 1133-1214Q           |          |