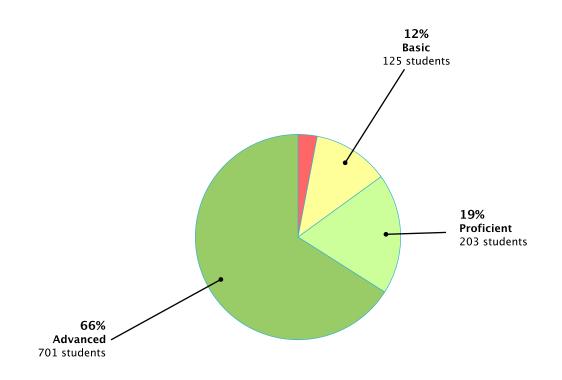

## **KEY**

|                                                            | YEAR-END PROFICIENCY RANGES                            |
|------------------------------------------------------------|--------------------------------------------------------|
| Advanced 66%, 701 students<br>Proficient 19%, 203 students | Grade 1 190-530L Grade 5 830-1010L Grade 9 1050-1260L  |
| Basic 12%, 125 students<br>Below Basic 3%, 37 students     | Grade 2 420-650L Grade 6 925-1070L Grade 10 1080-1335  |
|                                                            | Grade 3 520-820L Grade 7 970-1120L Grade 11 1185-1385  |
|                                                            | Grade 4 740-940L Grade 8 1010-1185L Grade 12 1185-1385 |