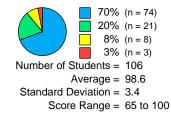

Grade: Fifth Grade Year: 2018-2019

## School Overview



### Acadience Reading K-6

# **Beginning of Year**

# Middle of Year

## **End of Year**

# **Reading Composite Score**



Average = 390
Standard Deviation = 107.7
Score Range = 33 to 711

51% (n = 54) 26% (n = 27) 18% (n = 19) 5% (n = 5) Number of Students = 105

Average = 430.4 Standard Deviation = 95.2 Score Range = 47 to 707



Average = 495.1 Standard Deviation = 110.4 Score Range = 40 to 748

## **ORF Words Correct**







### **ORF Accuracy**







## Retell







#### **Maze Adjusted Score**







| Status | Score Level                                                                |
|--------|----------------------------------------------------------------------------|
|        | Above Benchmark<br>At Benchmark<br>Below Benchmark<br>Well Below Benchmark |

Likely Need For Support

Likely to Need Core Support

Likely to Need Core Support

Likely to Need Strategic Support

Likely to Need Intensive Support