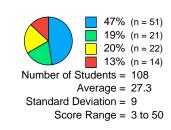

Grade: Fifth Grade Year: 2018-2019

## School Overview



### Acadience Reading K-6

# **Beginning of Year**

# Middle of Year

## **End of Year**

# **Reading Composite Score**



Average = 390
Standard Deviation = 107.7
Score Range = 33 to 711

51% (n = 54) 26% (n = 27) 18% (n = 19) 5% (n = 5) Number of Students = 105

Average = 430.4 Standard Deviation = 95.2 Score Range = 47 to 707



Average = 495.1 Standard Deviation = 110.4 Score Range = 40 to 748

## **ORF Words Correct**







### **ORF Accuracy**







## Retell







#### **Maze Adjusted Score**







| Status | Score Level                                                                |
|--------|----------------------------------------------------------------------------|
|        | Above Benchmark<br>At Benchmark<br>Below Benchmark<br>Well Below Benchmark |

Likely Need For Support

Likely to Need Core Support

Likely to Need Core Support

Likely to Need Strategic Support

Likely to Need Intensive Support