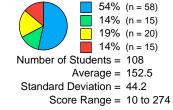

# **Reading Composite Score**

Average = 390
Standard Deviation = 107.7
Score Range = 33 to 711

51% (n = 54) 26% (n = 27) 18% (n = 19) 5% (n = 5) Number of Students = 105

Average = 430.4 Standard Deviation = 95.2 Score Range = 47 to 707