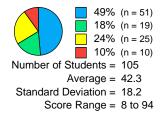

# **Reading Composite Score**

Average = 390
Standard Deviation = 107.7
Score Range = 33 to 711

51% (n = 54) 26% (n = 27) 18% (n = 19) 5% (n = 5) Number of Students = 105

Average = 430.4 Standard Deviation = 95.2 Score Range = 47 to 707