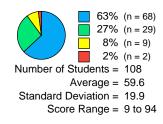

Grade: Fifth Grade Year: 2018-2019

## School Overview



### Acadience Reading K-6

# **Beginning of Year**

# Middle of Year

## **End of Year**

# **Reading Composite Score**



Average = 390
Standard Deviation = 107.7
Score Range = 33 to 711

51% (n = 54) 26% (n = 27) 18% (n = 19) 5% (n = 5) Number of Students = 105

Average = 430.4 Standard Deviation = 95.2 Score Range = 47 to 707



Average = 495.1 Standard Deviation = 110.4 Score Range = 40 to 748

## **ORF Words Correct**







### **ORF Accuracy**







## Retell







#### **Maze Adjusted Score**







| Status | Score Level                                                                |
|--------|----------------------------------------------------------------------------|
|        | Above Benchmark<br>At Benchmark<br>Below Benchmark<br>Well Below Benchmark |

Likely Need For Support

Likely to Need Core Support

Likely to Need Core Support

Likely to Need Strategic Support

Likely to Need Intensive Support