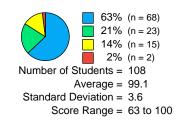

Grade: Fifth Grade Year: 2018-2019

## School Overview



### Acadience Reading K-6

# **Beginning of Year**

# Middle of Year

## **End of Year**

# **Reading Composite Score**



Average = 390
Standard Deviation = 107.7
Score Range = 33 to 711

51% (n = 54) 26% (n = 27) 18% (n = 19) 5% (n = 5) Number of Students = 105

Average = 430.4 Standard Deviation = 95.2 Score Range = 47 to 707



Average = 495.1 Standard Deviation = 110.4 Score Range = 40 to 748

## **ORF Words Correct**







### **ORF Accuracy**







## Retell







#### **Maze Adjusted Score**







| Status | Score Level                                                                |
|--------|----------------------------------------------------------------------------|
|        | Above Benchmark<br>At Benchmark<br>Below Benchmark<br>Well Below Benchmark |

Likely Need For Support

Likely to Need Core Support

Likely to Need Core Support

Likely to Need Strategic Support

Likely to Need Intensive Support