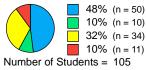

# **Reading Composite Score**

Average = 390
Standard Deviation = 107.7
Score Range = 33 to 711

51% (n = 54) 26% (n = 27) 18% (n = 19) 5% (n = 5) Number of Students = 105

Average = 430.4 Standard Deviation = 95.2 Score Range = 47 to 707