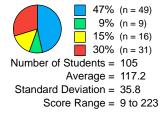

# **Reading Composite Score**

Average = 390
Standard Deviation = 107.7
Score Range = 33 to 711

51% (n = 54) 26% (n = 27) 18% (n = 19) 5% (n = 5) Number of Students = 105

Average = 430.4 Standard Deviation = 95.2 Score Range = 47 to 707

Average = 495.1 Standard Deviation = 110.4 Score Range = 40 to 748