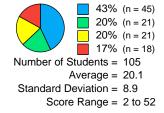

Grade: Fifth Grade Year: 2018-2019

## School Overview



### Acadience Reading K-6

# **Beginning of Year**

# Middle of Year

## **End of Year**

# **Reading Composite Score**



Average = 390
Standard Deviation = 107.7
Score Range = 33 to 711

51% (n = 54) 26% (n = 27) 18% (n = 19) 5% (n = 5) Number of Students = 105

Average = 430.4 Standard Deviation = 95.2 Score Range = 47 to 707



Average = 495.1 Standard Deviation = 110.4 Score Range = 40 to 748

## **ORF Words Correct**







### **ORF Accuracy**







## Retell







#### **Maze Adjusted Score**







| Status | Score Level                                                                |
|--------|----------------------------------------------------------------------------|
|        | Above Benchmark<br>At Benchmark<br>Below Benchmark<br>Well Below Benchmark |

Likely Need For Support

Likely to Need Core Support

Likely to Need Core Support

Likely to Need Strategic Support

Likely to Need Intensive Support