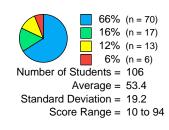

# **Reading Composite Score**

Average = 390
Standard Deviation = 107.7
Score Range = 33 to 711

51% (n = 54) 26% (n = 27) 18% (n = 19) 5% (n = 5) Number of Students = 105

Average = 430.4 Standard Deviation = 95.2 Score Range = 47 to 707