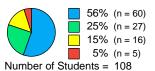

# **Reading Composite Score**

Average = 390
Standard Deviation = 107.7
Score Range = 33 to 711

51% (n = 54) 26% (n = 27) 18% (n = 19) 5% (n = 5) Number of Students = 105

Average = 430.4 Standard Deviation = 95.2 Score Range = 47 to 707