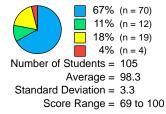

# **Reading Composite Score**

Average = 390
Standard Deviation = 107.7
Score Range = 33 to 711

51% (n = 54) 26% (n = 27) 18% (n = 19) 5% (n = 5) Number of Students = 105

Average = 430.4 Standard Deviation = 95.2 Score Range = 47 to 707