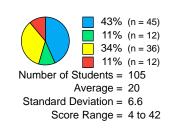

# **Reading Composite Score**

Average = 390
Standard Deviation = 107.7
Score Range = 33 to 711

51% (n = 54) 26% (n = 27) 18% (n = 19) 5% (n = 5) Number of Students = 105

Average = 430.4 Standard Deviation = 95.2 Score Range = 47 to 707