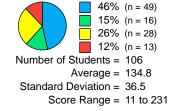

Grade: Fifth Grade Year: 2018-2019

## School Overview



### Acadience Reading K-6

# **Beginning of Year**

# Middle of Year

## **End of Year**

# **Reading Composite Score**



Average = 390
Standard Deviation = 107.7
Score Range = 33 to 711

51% (n = 54) 26% (n = 27) 18% (n = 19) 5% (n = 5) Number of Students = 105

Average = 430.4 Standard Deviation = 95.2 Score Range = 47 to 707



Average = 495.1 Standard Deviation = 110.4 Score Range = 40 to 748

## **ORF Words Correct**







### **ORF Accuracy**







## Retell







#### **Maze Adjusted Score**







| Status | Score Level                                                                |
|--------|----------------------------------------------------------------------------|
|        | Above Benchmark<br>At Benchmark<br>Below Benchmark<br>Well Below Benchmark |

Likely Need For Support

Likely to Need Core Support

Likely to Need Core Support

Likely to Need Strategic Support

Likely to Need Intensive Support