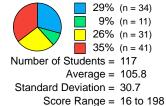

# **Reading Composite Score**

Standard Deviation = 87.2

Score Range = 48 to 532

Number of Students = 85 Average = 391.3

Standard Deviation = 69.7

Score Range = 151 to 545

Score Range = 19 to 203

Number of Students = 115

Average = 421.2Standard Deviation = 97.8

Score Range = 90 to 633