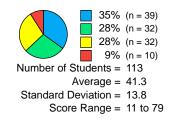

### **End of Year**

# **Reading Composite Score**

Standard Deviation = 87.2

Score Range = 48 to 532

Number of Students = 85 Average = 391.3

Standard Deviation = 69.7

Score Range = 151 to 545

Score Range = 19 to 203

Number of Students = 115