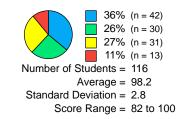

# **Beginning of Year**

# **Reading Composite Score**

Standard Deviation = 87.2

Score Range = 48 to 532

Number of Students = 85 Average = 391.3

Standard Deviation = 69.7

Score Range = 151 to 545

Score Range = 19 to 203

Number of Students = 115