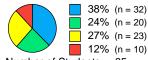

Grade: Fifth Grade Year: 2020-2021

### School Overview



### Acadience Reading K-6

# **Beginning of Year**

# Middle of Year

### **End of Year**

# **Reading Composite Score**



Standard Deviation = 87.2

Score Range = 48 to 532



Number of Students = 85 Average = 391.3

Standard Deviation = 69.7

Score Range = 151 to 545

Score Range = 19 to 203



Number of Students = 115

Average = 421.2Standard Deviation = 97.8

Score Range = 90 to 633

## **ORF Words Correct**







## **ORF Accuracy**







# Retell







#### **Maze Adjusted Score**







| Status | Score Level                  | Likely Need For Support                                                                                                            |
|--------|------------------------------|------------------------------------------------------------------------------------------------------------------------------------|
|        | At Benchmark Below Benchmark | Likely to Need Core Support<br>Likely to Need Core Support<br>Likely to Need Stra