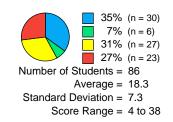

# **Reading Composite Score**

Standard Deviation = 87.2

Score Range = 48 to 532

Number of Students = 85 Average = 391.3

Standard Deviation = 69.7

Score Range = 151 to 545

Score Range = 19 to 203

Number of Students = 115

Average = 421.2Standard Deviation = 97.8

Score Range = 90 to 633