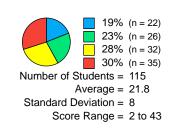

# **Reading Composite Score**

Standard Deviation = 87.2

Score Range = 48 to 532

Number of Students = 85 Average = 391.3

Standard Deviation = 69.7

Score Range = 151 to 545

Score Range = 19 to 203

Number of Students = 115