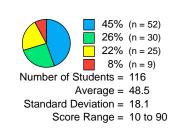

# **Reading Composite Score**

Standard Deviation = 87.2

Score Range = 48 to 532

Number of Students = 85 Average = 391.3

Standard Deviation = 69.7

Score Range = 151 to 545

Score Range = 19 to 203

Number of Students = 115

Average = 421.2Standard Deviation = 97.8

Score Range = 90 to 633