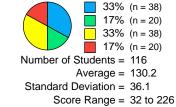

# **Reading Composite Score**

Standard Deviation = 87.2

Score Range = 48 to 532

Number of Students = 85 Average = 391.3

Standard Deviation = 69.7

Score Range = 151 to 545

Score Range = 19 to 203

Number of Students = 115

Average = 421.2Standard Deviation = 97.8

Score Range = 90 to 633