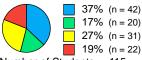

Grade: Fifth Grade Year: 2020-2021

### School Overview



### Acadience Reading K-6

# **Beginning of Year**

# Middle of Year

### **End of Year**

# **Reading Composite Score**



Standard Deviation = 87.2

Score Range = 48 to 532



Number of Students = 85 Average = 391.3

Standard Deviation = 69.7

Score Range = 151 to 545

Score Range = 19 to 203



Number of Students = 115

Average = 421.2Standard Deviation = 97.8

Score Range = 90 to 633

## **ORF Words Correct**







## **ORF Accuracy**







# Retell







#### **Maze Adjusted Score**







| Status | Score Level                  | Likely Need For Support                                                                                                            |
|--------|------------------------------|------------------------------------------------------------------------------------------------------------------------------------|
|        | At Benchmark Below Benchmark | Likely to Need Core Support<br>Likely to Need Core Support<br>Likely to Need Strategic Support<br>Likely to Need Intensive Support |