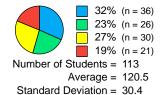

# **Reading Composite Score**

Standard Deviation = 87.2

Score Range = 48 to 532

Number of Students = 85 Average = 391.3

Standard Deviation = 69.7

Score Range = 151 to 545

Score Range = 19 to 203

Number of Students = 115