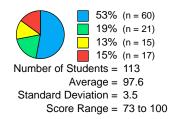

Grade: Fifth Grade Year: 2020-2021

### School Overview



### Acadience Reading K-6

# **Beginning of Year**

# Middle of Year

### **End of Year**

# **Reading Composite Score**



Standard Deviation = 87.2

Score Range = 48 to 532



Number of Students = 85 Average = 391.3

Standard Deviation = 69.7

Score Range = 151 to 545

Score Range = 19 to 203



Number of Students = 115

Average = 421.2Standard Deviation = 97.8

Score Range = 90 to 633

## **ORF Words Correct**







## **ORF Accuracy**







# Retell







#### **Maze Adjusted Score**







| Status | Score Level                  | Likely Need For Support                                                                                                            |
|--------|------------------------------|------------------------------------------------------------------------------------------------------------------------------------|
|        | At Benchmark Below Benchmark | Likely to Need Core Support<br>Likely to Need Core Support<br>Likely to Need Strategic Support<br>Likely to Need Intensive Support |