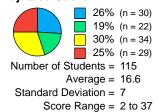

# **Reading Composite Score**

Standard Deviation = 87.2

Score Range = 48 to 532

Number of Students = 85 Average = 391.3

Standard Deviation = 69.7

Score Range = 151 to 545

Score Range = 19 to 203

Number of Students = 115