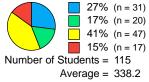

Grade: Fifth Grade Year: 2020-2021

### School Overview



### Acadience Reading K-6

# **Beginning of Year**

# Middle of Year

### **End of Year**

# **Reading Composite Score**



Standard Deviation = 87.2

Score Range = 48 to 532



Number of Students = 85 Average = 391.3

Standard Deviation = 69.7

Score Range = 151 to 545

Score Range = 19 to 203



Number of Students = 115

Average = 421.2Standard Deviation = 97.8

Score Range = 90 to 633

## **ORF Words Correct**







## **ORF Accuracy**







# Retell







#### **Maze Adjusted Score**







| Status | Score Level                  | Likely Need For Support                                                                                                            |
|--------|------------------------------|------------------------------------------------------------------------------------------------------------------------------------|
|        | At Benchmark Below Benchmark | Likely to Need Core Support