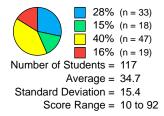

# Middle of Year

# **Reading Composite Score**

Standard Deviation = 87.2

Score Range = 48 to 532

Number of Students = 85 Average = 391.3

Standard Deviation = 69.7

Score Range = 151 to 545

Score Range = 19 to 203

Number of Students = 115