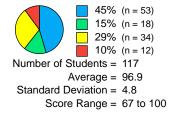

Grade: Fifth Grade Year: 2020-2021

### School Overview



### Acadience Reading K-6

# **Beginning of Year**

# Middle of Year

### **End of Year**

# **Reading Composite Score**



Standard Deviation = 87.2

Score Range = 48 to 532



Number of Students = 85 Average = 391.3

Standard Deviation = 69.7

Score Range = 151 to 545

Score Range = 19 to 203



Number of Students = 115

Average = 421.2Standard Deviation = 97.8

Score Range = 90 to 633

## **ORF Words Correct**







## **ORF Accuracy**







# Retell







#### **Maze Adjusted Score**







| Status | Score Level                  | Likely Need For Support                                                                                                            |
|--------|------------------------------|------------------------------------------------------------------------------------------------------------------------------------|
|        | At Benchmark Below Benchmark | Likely to Need Core Support<br>Likely to Need Core Support<br>Likely to Need Strategic Support<br>Likely to Need Intensive Support |