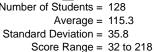

#### School Overview



#### Acadience Reading K-6

## **Beginning of Year**

#### Middle of Year

#### **End of Year**

#### **Reading Composite Score**











Number of Students = 131 Average = 171.7Standard Deviation = 95.1 Score Range = 7 to 338

### **Letter Naming Fluency**



#### **Phoneme Segmentation Fluency**



# Score Range = 4 to 66

#### **NWF Correct Letter Sounds**







#### **NWF Whole Words Read**



Number of Students = 128 Average = 3.3Standard Deviation = 6.5 Score Range = 0 to 34





| Status | Score Level          |  |
|--------|----------------------|--|
|        | Above Benchmark      |  |
|        | At Benchmark         |  |
|        | Below Benchmark      |  |
|        | Well Below Benchmark |  |



#### **School Overview**

#### **Beginning of Year** Middle of Year **End of Year ORF Words Correct** 28% (n = 36) 39% (n = 51) 17% (n = 22) 18% (n = 24) 18% (n = 24) 12% (n = 16) 31% (n = 40) 15% (n = 19) 40% (n