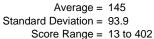

#### **Beginning of Year** Middle of Year **End of Year ORF Words Correct** 28% (n = 36) 39% (n = 51) 17% (n = 22) 18% (n = 24) 18% (n = 24) 12% (n = 16) 31% (n = 40) 15% (n = 19) 40% (n = 52) Number of Students = 129 Number of Students = 131 Average = 28.5 Average = 56 Standard Deviation = 25.4 Standard Deviation = 33.2 Score Range = 1 to 114 Score Range = 7 to 135 **ORF Accuracy** 25% (n = 32) 40% (n = 52) 12% (n = 15) 19% (n = 25) 15% (n = 19) 9% (n = 12) 49% (n = 63) 32% (n = 42) Number of Students = 129 Number of Students = 131 Average = 67.3 Average = 84.7 Standard Deviation = 22.3 Standard Deviation = 18.1 Score Range = 4 to 100 Score Range = 32 to 100