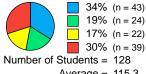

#### **Reading Composite Score**

Number of Students = 131 Average = 171.7Standard Deviation = 95.1 Score Range = 7 to 338