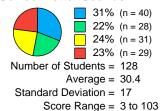

#### **Reading Composite Score**

Number of Students = 131 Average = 171.7Standard Deviation = 95.1 Score Range = 7 to 338