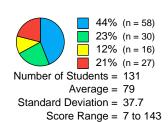

#### School Overview



#### Acadience Reading K-6

## **Beginning of Year**

#### Middle of Year

#### **End of Year**

#### **Reading Composite Score**











Number of Students = 131 Average = 171.7Standard Deviation = 95.1 Score Range = 7 to 338

### **Letter Naming Fluency**



#### **Phoneme Segmentation Fluency**



# Score Range = 4 to 66

#### **NWF Correct Letter Sounds**







#### **NWF Whole Words Read**



Number of Students = 128 Average = 3.3Standard Deviation = 6.5 Score Range = 0 to 34





| Status | Score Level          |  |
|--------|----------------------|--|
|        | Above Benchmark      |  |
|        | At Benchmark         |  |
|        | Below Benchmark      |  |
|        | Well Below Benchmark |  |



#### **School Overview**

#### **Beginning of Year** Middle of Year **End of Year ORF Words Correct** 28% (n = 36) 39% (n = 51) 17% (n = 22) 18% (n = 24) 18% (n = 24) 12% (n = 16) 31% (n = 40) 15% (n = 19) 40% (n = 52) Number of Students = 129 Number of Students = 131 Average = 28.5 Average = 56 Standard Deviation = 25.4 Standard Deviation = 33.2 Score Range = 1 to 114 Score Range = 7 to 135 **ORF Accuracy** 25% (n = 32) 40% (n = 52) 12% (n = 15)