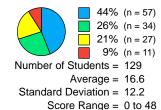

#### **NWF Correct Letter Sounds**

#### **NWF Whole Words Read**

Number of Students = 128 Average = 3.3Standard Deviation = 6.5 Score Range = 0 to 34

| Status | Score Level          |  |
|--------|----------------------|--|
|        | Above Benchmark      |  |
|        | At Benchmark         |  |
|        | Below Benchmark      |  |
|        | Well Below Benchmark |  |