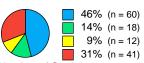

#### School Overview



#### Acadience Reading K-6

## **Beginning of Year**

#### Middle of Year

#### **End of Year**

#### **Reading Composite Score**











Number of Students = 131 Average = 171.7Standard Deviation = 95.1 Score Range = 7 to 338

### **Letter Naming Fluency**



#### **Phoneme Segmentation Fluency**



# Score Range = 4 to 66

#### **NWF Correct Letter Sounds**







#### **NWF Whole Words Read**



Number of Students = 128 Average = 3.3Standard Deviation = 6.5 Score Range = 0 to 34





| Status | Score Level          |  |
|--------|----------------------|--|
|        | Above Benchmark      |  |
|        | At Benchmark         |  |
|        | Below Benchmark      |  |
|        | Well Below Benchmark |  |



#### **School Overview**

#### **Beginning of Year** Middle of Year **End of Year ORF Words Correct** 28% (n = 36) 39% (n = 51) 17% (n = 22) 18% (n = 24) 18% (n = 24) 12% (n = 16) 31% (n = 40) 15% (n = 19) 40% (n = 52)