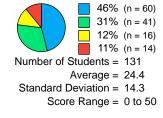

#### **Reading Composite Score**

Number of Students = 131 Average = 171.7Standard Deviation = 95.1 Score Range = 7 to 338