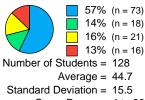

#### School Overview



#### Acadience Reading K-6

## **Beginning of Year**

#### Middle of Year

#### **End of Year**

#### **Reading Composite Score**











Number of Students = 131 Average = 171.7Standard Deviation = 95.1 Score Range = 7 to 338

### **Letter Naming Fluency**



#### **Phoneme Segmentation Fluency**



# Score Range = 4 to 66

#### **NWF Correct Letter Sounds**







#### **NWF Whole Words Read**



Number of Students = 128 Average = 3.3Standard Deviation = 6.5 Score Range = 0 to 34





| Status | Score Level          |  |
|--------|----------------------|--|
|        | Above Benchmark      |  |
|        | At Benchmark         |  |
|        | Below Benchmark      |  |
|        | Well Below Benchmark |  |



#### **School Overview**

#### **Beginning of Year** Middle of Year **End of Year ORF Words Correct** 28% (n = 36) 39% (n = 51) 17% (n = 22) 18% (n = 24) 18% (n = 24) 12% (n = 16) 31% (n = 40) 15% (n = 19) 40% (n = 52) Number of Students = 129 Number of Students = 131 Average = 28.5 Average = 56 Standard Deviation = 25.4 Standard Deviation = 33.2 Score Range = 1 to 114 Score Range