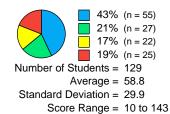

#### **Reading Composite Score**

Number of Students = 131 Average = 171.7Standard Deviation = 95.1 Score Range = 7 to 338