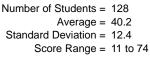

#### School Overview



#### Acadience Reading K-6

## **Beginning of Year**

#### Middle of Year

#### **End of Year**

#### **Reading Composite Score**











Number of Students = 131 Average = 171.7Standard Deviation = 95.1 Score Range = 7 to 338

### **Letter Naming Fluency**



#### **Phoneme Segmentation Fluency**



# Score Range = 4 to 66

#### **NWF Correct Letter Sounds**







#### **NWF Whole Words Read**



Number of Students = 128 Average = 3.3Standard Deviation = 6.5 Score Range = 0 to 34





| Status | Score Level          |  |
|--------|----------------------|--|
|        | Above Benchmark      |  |
|        | At Benchmark         |  |
|        | Below Benchmark      |  |
|        | Well Below Benchmark |  |



#### **School Overview**

#### **Beginning of Year** Middle of Year **End of Year ORF Words Correct** 28% (n = 36) 39% (n = 51) 17% (n = 22) 18% (n = 24) 18% (n = 24) 12% (n = 16) 31% (n = 40) 15% (n = 19) 40% (n = 52) Number of Students = 129 Number of Students = 131 Average = 28.5 Average = 56 Standard Deviation = 25.4 Standard Deviation