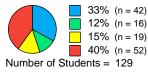

#### **NWF Whole Words Read**

Number of Students = 128 Average = 3.3Standard Deviation = 6.5 Score Range = 0 to 34

| Status | Score Level          |  |
|--------|----------------------|--|
|        | Above Benchmark      |  |
|        | At Benchmark         |  |
|        | Below Benchmark      |  |
|        | Well Below Benchmark |  |