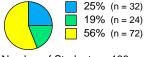

#### School Overview



#### Acadience Reading K-6

## **Beginning of Year**

#### Middle of Year

#### **End of Year**

#### **Reading Composite Score**











Number of Students = 131 Average = 171.7Standard Deviation = 95.1 Score Range = 7 to 338

### **Letter Naming Fluency**



#### **Phoneme Segmentation Fluency**



# Score Range = 4 to 66

#### **NWF Correct Letter Sounds**







#### **NWF Whole Words Read**



Number of Students = 128 Average = 3.3Standard Deviation = 6.5 Score Range = 0 to 34





| Status | Score Level          |  |
|--------|----------------------|--|
|        | Above Benchmark      |  |
|        | At Benchmark         |  |
|        | Below Benchmark      |  |
|        | Well Below Benchmark |  |



#### **School Overview**

#### **Beginning of Year** Middle of Year **End of Year ORF Words Correct** 28% (n = 36) 39% (n = 51) 17% (n = 22) 18% (n = 24) 18% (n = 24) 12% (n = 16) 31% (n = 40) 15% (n = 19) 40% (n = 52) Number of Students = 129 Number of Students = 131 Average = 28.5 Average = 56 Standard Deviation = 25.4 Standard Deviation = 33.2 Score Range = 1 to 114 Score Range = 7 to 135 **ORF Accuracy** 25% (n = 32) 40% (n = 52) 12% (n = 15) 19% (n = 25) 15% (n = 19) 9% (n