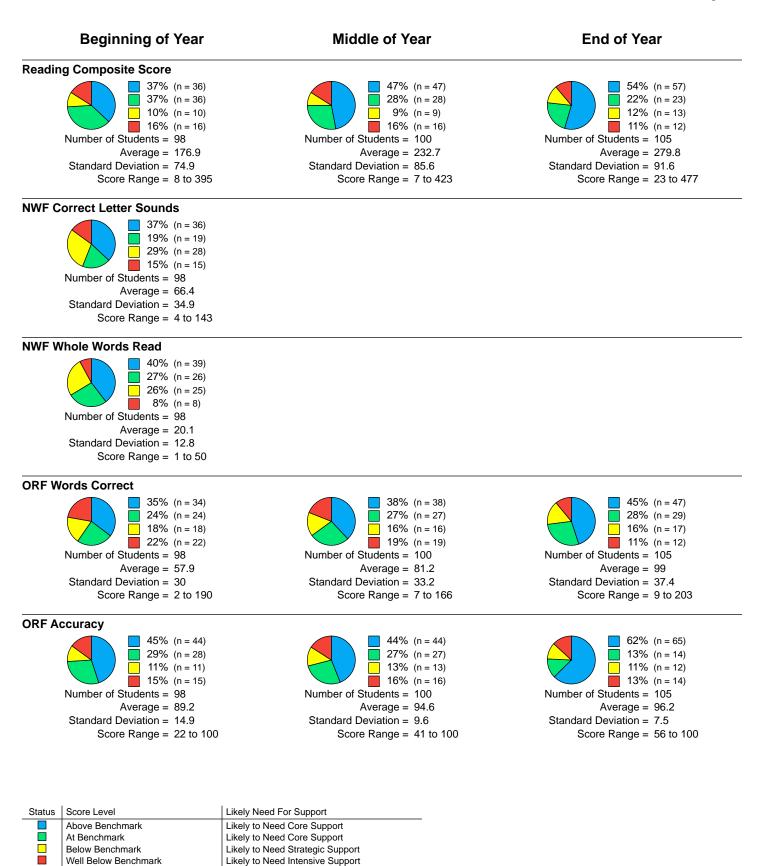

## **Beginning of Year**

## **Middle of Year**

End of Year

Status Score Level
Above Bench
At Benchma

Above Benchmark At Benchmark Below Benchmark Well Below Benchmark Likely Need For Support Likely to Need Core Support Likely to Need Core Support Likely to Need Strategic Support Likely to Need Intensive Support