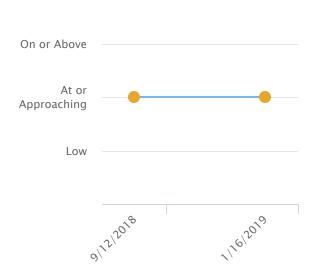

#### Language/Vocabulary

| Language/Vocabulary |                      |             |                          |
|---------------------|----------------------|-------------|--------------------------|
| Date                | Test Label           | Test Reason | My Student's Performance |
| 9/12/2018           | Interim: ELA Grade 4 | Fall        | At or Approaching        |
| 1/16/2019           | Interim: ELA Grade 4 | Winter      | At or Approaching        |