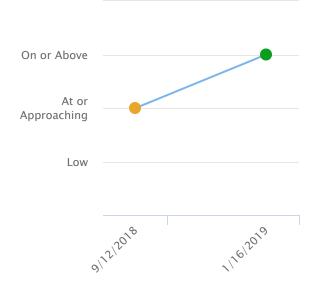

## Listening

| Listening |                      |             |                          |
|-----------|----------------------|-------------|--------------------------|
| Date      | Test Label           | Test Reason | My Student's Performance |
| 9/12/2018 | Interim: ELA Grade 4 | Fall        | At or Approaching        |
| 1/16/2019 | Interim: ELA Grade 4 | Winter      | On or Above              |