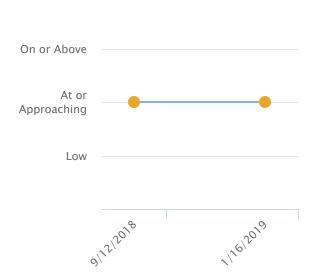

## Reading Literature

|           | Readi                | ng Literature |                          |
|-----------|----------------------|---------------|--------------------------|
| Date      | Test Label           | Test Reason   | My Student's Performance |
| 9/12/2018 | Interim: ELA Grade 4 | Fall          | At or Approaching        |
| 1/16/2019 | Interim: ELA Grade 4 | Winter        | At or Approaching        |