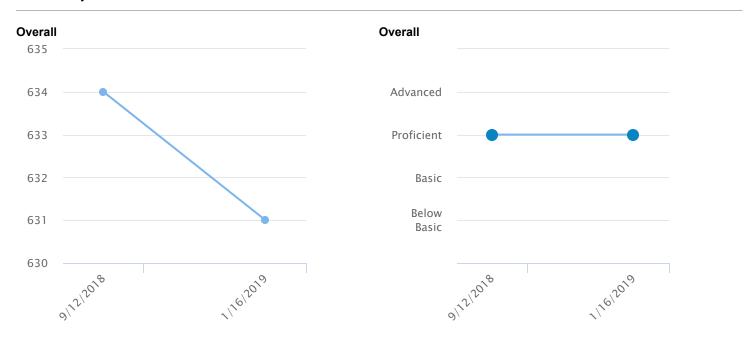

# Longitudinal report of Score and Performance on Interim: ELA Grade 4: Echeverria, Aundrea, 2018

Filtered by Test Reasons: All Test Reasons School Year: All School Years

| Overall   |                      |             |                    |                          |
|-----------|----------------------|-------------|--------------------|--------------------------|
| Date      | Test Label           | Test Reason | My Student's Score | My Student's Performance |
| 9/12/2018 | Interim: ELA Grade 4 | Fall        | 634                | Proficient               |
| 1/16/2019 | Interim: ELA Grade 4 | Winter      | 631                | Proficient               |