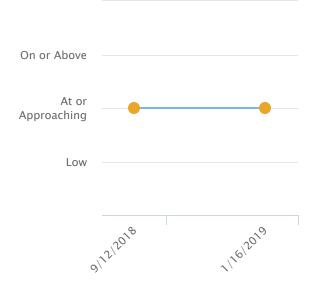

#### **Reading Informational**

| Reading Informational |           |                      |             |                          |
|-----------------------|-----------|----------------------|-------------|--------------------------|
|                       | Date      | Test Label           | Test Reason | My Student's Performance |
|                       | 9/12/2018 | Interim: ELA Grade 4 | Fall        | At or Approaching        |

| 1/16/2019 | Interim: ELA Grade 4 | Winter | At or Approaching |
|-----------|----------------------|--------|-------------------|

## Reading Literature

|           | Readi                | ng Literature |                          |
|-----------|----------------------|---------------|--------------------------|
| Date      | Test Label           | Test Reason   | My Student's Performance |
| 9/12/2018 | Interim: ELA Grade 4 | Fall          | At or Approaching        |
| 1/16/2019 | Interim: ELA Grade 4 | Winter        | At or Approaching        |