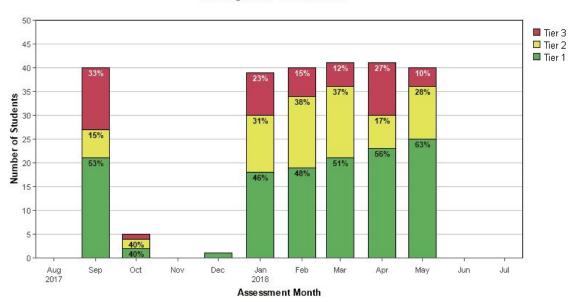

### Current 3rd Grade Math Data Ed Ballman Elementary School

at Ft Smith School District - 2017/2018 School Year

1st Grade - Overall Math

at Ft Smith School District - 2018/2019 School Year

2nd Grade - Overall Math

3rd Grade - Overall Math