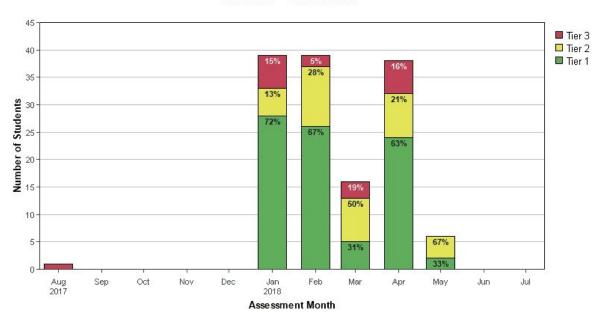

#### Current 1st Grade Math Data Ed Ballman Elementary School

at Ft Smith School District - 2018/2019 School Year

#### Kindergarten - Overall Math

1st Grade - Overall Math