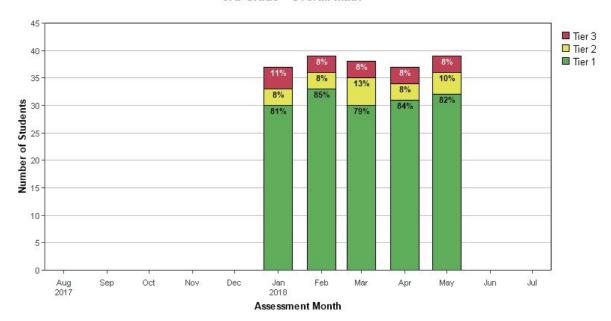

# Current 2nd Grade Math Data Ed Ballman Elementary School

at Ft Smith School District - 2017/2018 School Year

Kindergarten - Overall Math

1st Grade - Overall Math

at Ft Smith School District - 2019/2020 School Year

2nd Grade - Overall Math