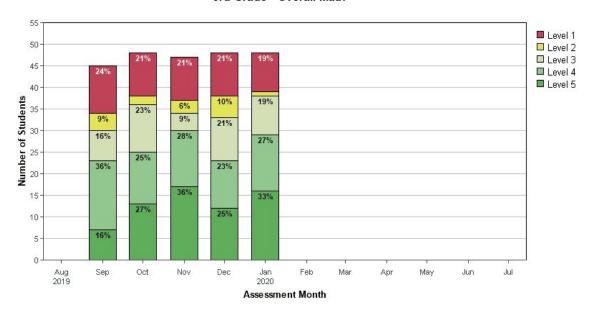

#### Kindergarten - Overall Math

#### Kindergarten - Overall Math

1st Grade - Overall Math