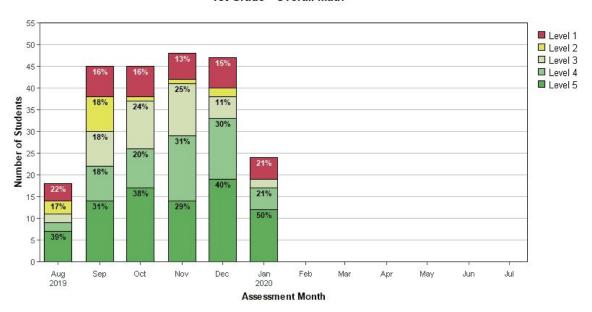

#### Current Kindergarten Math Data Ed Ballman Elementary School

at Ft Smith School District - 2019/2020 School Year

#### Kindergarten - Overall Math

#### Kindergarten - Overall Math

1st Grade - Overall Math