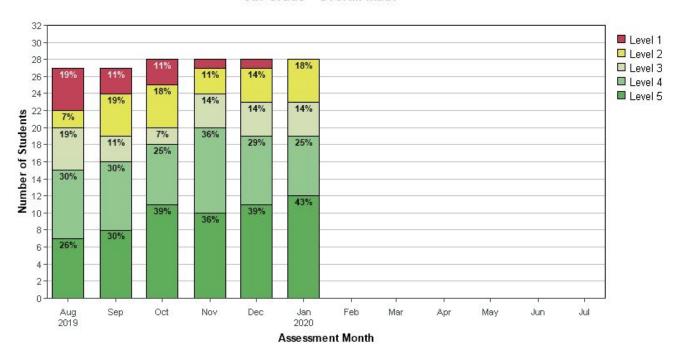

Current 4th Grade Math Data Ed Ballman Elementary School

at Ft Smith School District - 2017/2018 School Year

2nd Grade - Overall Math



at Ft Smith School District - 2018/2019 School Year

3rd Grade - Overall Math



at Ft Smith School District - 2019/2020 School Year

4th Grade - Overall Math



# Current 5th Grade Math Data Ed Ballman Elementary School

at Ft Smith School District - 2017/2018 School Year

3rd Grade - Overall Math



at Ft Smith School District - 2018/2019 School Year

4th Grade - Overall Math



5th Grade - Overall Math



## Current 6th Grade Math Data Ed Ballman Elementary School

at Ft Smith School District - 2017/2018 School Year

4th Grade - Overall Math



5th Grade - Overall Math



at Ft Smith School District - 2019/2020 School Year

6th Grade - Overall Math