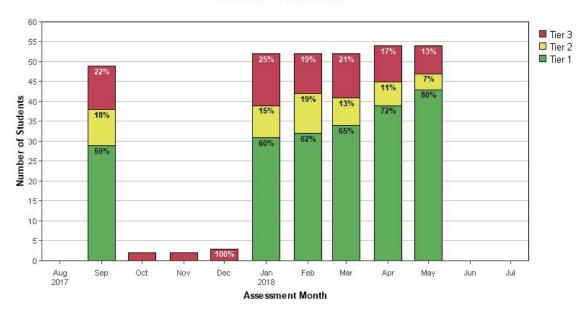

### Current 3rd Grade Math Data Ed Ballman Elementary School

at Ft Smith School District - 2017/2018 School Year

1st Grade - Overall Math

at Ft Smith School District - 2018/2019 School Year

2nd Grade - Overall Math

3rd Grade - Overall Math