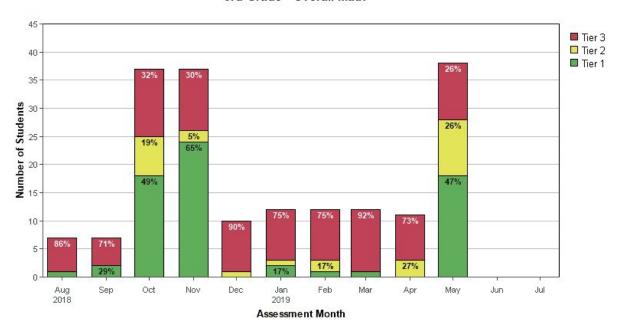

hool Year

#### Kindergarten - Overall Math



1st Grade - Overall Math



# Current 2nd Grade Math Data Ed Ballman Elementary School

at Ft Smith School District - 2017/2018 School Year

Kindergarten - Overall Math



1st Grade - Overall Math



at Ft Smith School District - 2019/2020 School Year

2nd Grade - Overall Math



### Current 3rd Grade Math Data Ed Ballman Elementary School

at Ft Smith School District - 2017/2018 School Year

1st Grade - Overall Math



at Ft Smith School District - 2018/2019 School Year

2nd Grade - Overall Math



3rd Grade - Overall Math



# Current 4th Grade Math Data Ed Ballman Elementary School

at Ft Smith School District - 2017/2018 School Year

2nd Grade - Overall Math



at Ft Smith School District - 2018/2019 School Year

3rd Grade - Overall Math



at Ft Smith School District - 2019/2020 School Year

4th Grade - Overall Math



# Current 5th Grade Math Data Ed Ballman Elementary School

at Ft Smith School District - 2017/2018 School Year

3rd Grade - Overall Math



at Ft Smith School District - 2018/2019 School Year

4th Grade - Overall Math



5th Grade - Overall Math



## Current 6th Grade Math Data Ed Ballman Elementary School

at Ft Smith School District - 2017/2018 School Year

4th Grade - Overall Math



5th Grade - Overall Math



at Ft Smith School District - 2019/2020 School Year

6th Grade - Overall Math