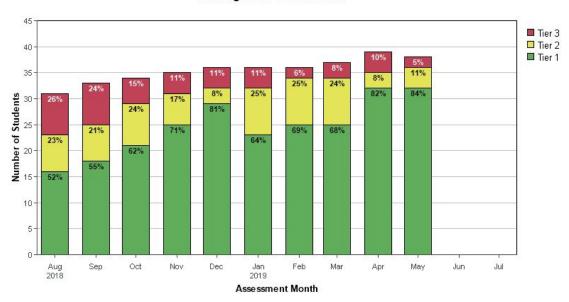

#### Current 1st Grade Math Data Ed Ballman Elementary School

at Ft Smith School District - 2018/2019 School Year

#### Kindergarten - Overall Math

1st Grade - Overall Math

# Current 2nd Grade Math Data Ed Ballman Elementary School

at Ft Smith School District - 2017/2018 School Year

Kindergarten - Overall Math

1st Grade - Overall Math

at Ft Smith School District - 2019/2020 School Year