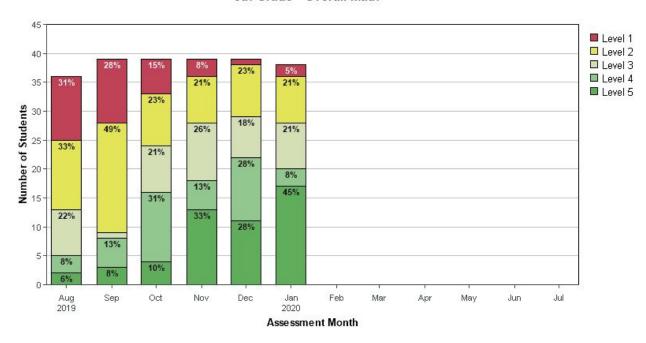

#### Current Kindergarten Math Data Ed Ballman Elementary School

at Ft Smith School District - 2019/2020 School Year

#### Kindergarten - Overall Math