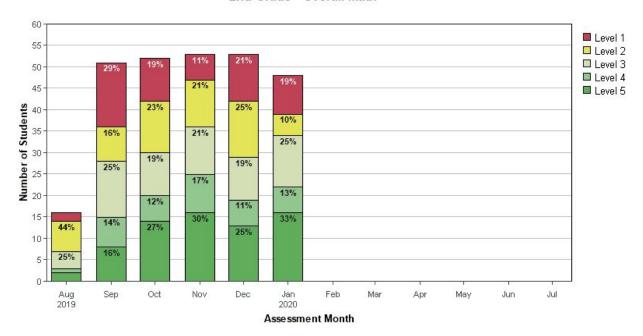

#### Current Kindergarten Math Data Ed Ballman Elementary School

at Ft Smith School District - 2019/2020 School Year

#### Kindergarten - Overall Math