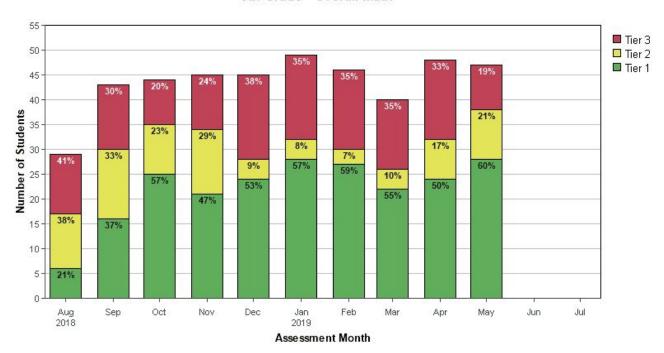

#### Kindergarten - Overall Math

1st Grade - Overall Math

# Current 2nd Grade Math Data Ed Ballman Elementary School

at Ft Smith School District - 2017/2018 School Year

Kindergarten - Overall Math

1st Grade - Overall Math

at Ft Smith School District - 2019/2020 School Year