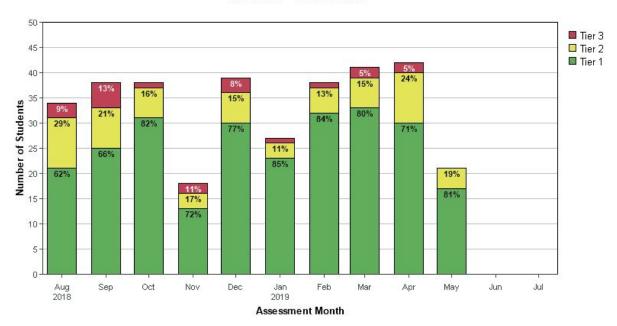

### Current 3rd Grade Math Data Ed Ballman Elementary School

at Ft Smith School District - 2017/2018 School Year

1st Grade - Overall Math

at Ft Smith School District - 2018/2019 School Year

2nd Grade - Overall Math

3rd Grade - Overall Math