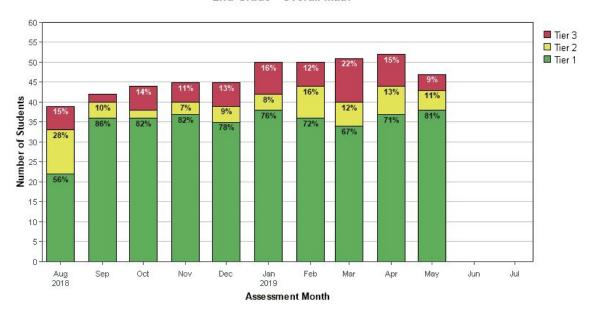

# Current 2nd Grade Math Data Ed Ballman Elementary School

at Ft Smith School District - 2017/2018 School Year

Kindergarten - Overall Math

1st Grade - Overall Math

at Ft Smith School District - 2019/2020 School Year

2nd Grade - Overall Math