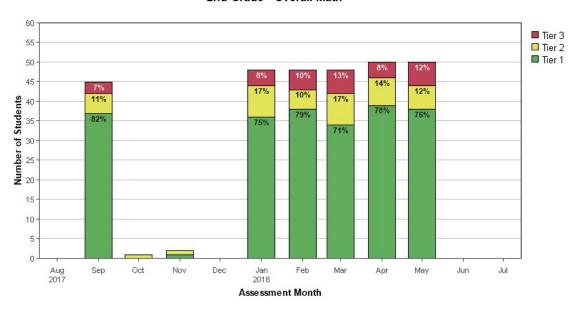

ath Data Ed Ballman Elementary School

at Ft Smith School District - 2018/2019 School Year

#### Kindergarten - Overall Math



1st Grade - Overall Math



# Current 2nd Grade Math Data Ed Ballman Elementary School

at Ft Smith School District - 2017/2018 School Year

Kindergarten - Overall Math



1st Grade - Overall Math



at Ft Smith School District - 2019/2020 School Year

2nd Grade - Overall Math



### Current 3rd Grade Math Data Ed Ballman Elementary School

at Ft Smith School District - 2017/2018 School Year

1st Grade - Overall Math



at Ft Smith School District - 2018/2019 School Year

2nd Grade - Overall Math



3rd Grade - Overall Math



# Current 4th Grade Math Data Ed Ballman Elementary School

at Ft Smith School District - 2017/2018 School Year

2nd Grade - Overall Math



at Ft Smith School District - 2018/2019 School Year

3rd Grade - Overall Math



at Ft Smith School District - 2019/2020 School Year

4th Grade - Overall Math



# Current 5th Grade Math Data Ed Ballman Elementary School

at Ft Smith School District - 2017/2018 School Year

3rd Grade - Overall Math



at Ft Smith School District - 2018/2019 School Year

4th Grade - Overall Math



5th Grade - Overall Math



## Current 6th Grade Math Data Ed Ballman Elementary School

at Ft Smith School District - 2017/2018 School Year

4th Grade - Overall Math



5th Grade - Overall Math



at Ft Smith School District - 2019/2020 School Year

6th Grade - Overall Math