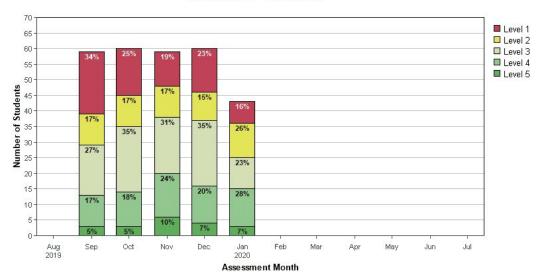

#### Current Kindergarten Math Data Ed Ballman Elementary School

at Ft Smith School District - 2019/2020 School Year

#### Kindergarten - Overall Math

#### Kindergarten - Overall Math

1st Grade - Overall Math