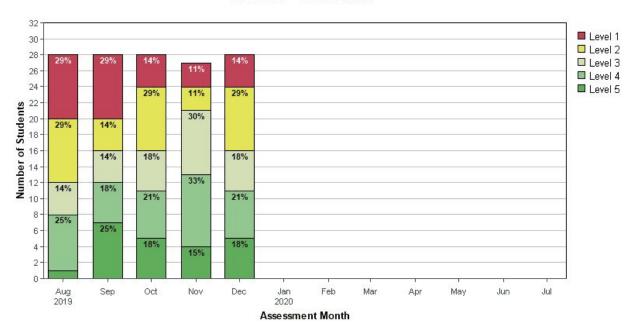

ent 2nd Grade Math Data Ed Ballman Elementary School

at Ft Smith School District - 2017/2018 School Year

Kindergarten - Overall Math



1st Grade - Overall Math



at Ft Smith School District - 2019/2020 School Year

2nd Grade - Overall Math



### Current 3rd Grade Math Data Ed Ballman Elementary School

at Ft Smith School District - 2017/2018 School Year

1st Grade - Overall Math



at Ft Smith School District - 2018/2019 School Year

2nd Grade - Overall Math



3rd Grade - Overall Math



# Current 4th Grade Math Data Ed Ballman Elementary School

at Ft Smith School District - 2017/2018 School Year

2nd Grade - Overall Math



at Ft Smith School District - 2018/2019 School Year

3rd Grade - Overall Math



at Ft Smith School District - 2019/2020 School Year

4th Grade - Overall Math



# Current 5th Grade Math Data Ed Ballman Elementary School

at Ft Smith School District - 2017/2018 School Year

3rd Grade - Overall Math



at Ft Smith School District - 2018/2019 School Year

4th Grade - Overall Math



5th Grade - Overall Math



## Current 6th Grade Math Data Ed Ballman Elementary School

at Ft Smith School District - 2017/2018 School Year

4th Grade - Overall Math



5th Grade - Overall Math



at Ft Smith School District - 2019/2020 School Year

6th Grade - Overall Math