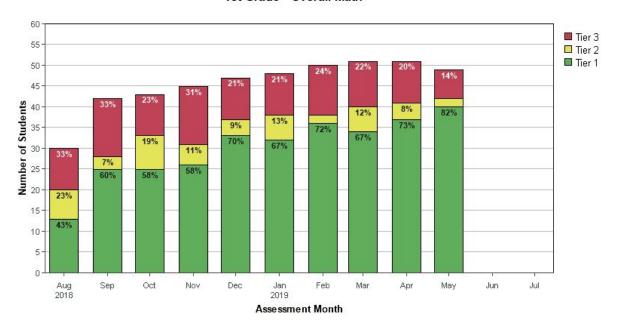

#### Current 1st Grade Math Data Ed Ballman Elementary School

at Ft Smith School District - 2018/2019 School Year

#### Kindergarten - Overall Math

1st Grade - Overall Math