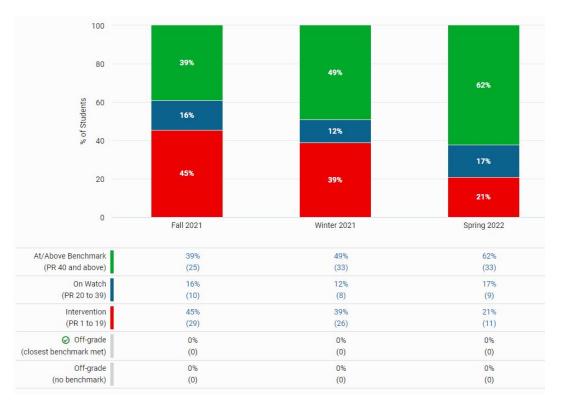

|
| At/Above Benchmark |                   |                 |          |         |
| Above Benchmark    | At/Above 774 SS   | At/Above 50 PR  | 50       | 86%     |
| At Benchmark       | At/Above 758 SS   | At/Above 40 PR  | 1        | 2%      |
| Category Total     |                   |                 | 51       | 88%     |



First Grade Team

Team Leader: Nina Acuff Madison Evert Stormey Wheeler Christy Horn





## Nonsense Word Fluency







## First Grade Math



95% of the first graders made gains in math compared to the beginning of the school year.

That means out of 66 students tested all but 3 showed math growth! Way to go 1st grade!









## Second Grade Team



Team Leader: Brittany Yount Cassie Lynch Laura Still Mindi Phillips





# **2nd Grade Literacy** ORF Data











## Second Grade Math



#### Beginning of the Year









Team Leader: Alyssa Farmer Jessica Rodman





## 3rd Grade Math

#### Beginning of the Year



#### End of the Year





# 3rd Grade Literacy ORF Data











## Fourth Grade Team





Team Leader: Delora Roberts Karen Scott Daniele Clayborn









## 4th Grade Math

#### Beginning of the Year



#### End of the Year





### 4th Grade Literacy





#### End of the Year







## Para

Crystal Hargrave Amanda Elliott Teresa James Teel Lewis Kristin Eddings Abbi Barnes





# Support Staff

Nicole Racic Kerry Tharp Chris Jones







### End of Year



# Checklist Summer PD/PGP Goals