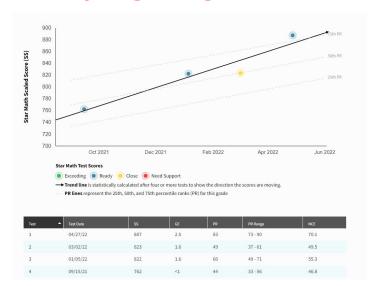

-|-------------------|-----------------|----------|---------|
|                    | Scaled Score      | Percentile Rank | Number   | Percent |
| At/Above Benchmark |                   |                 |          |         |
| Above Benchmark    | At/Above 774 SS   | At/Above 50 PR  | 50       | 86%     |
| At Benchmark       | At/Above 758 SS   | At/Above 40 PR  | 1        | 2%      |
| Category Total     |                   |                 | 51       | 88%     |



First Grade Team

Team Leader: Nina Acuff Madison Evert Stormey Wheeler Christy Horn





## Nonsense Word Fluency







## First Grade Math



95% of the first graders made gains in math compared to the beginning of the school year.

That means out of 66 students tested all but 3 showed math growth! Way to go 1st grade!









## Second Grade Team



Team Leader: Brittany Yount Cassie Lynch Laura Still Mindi Phillips





# **2nd Grade Literacy** ORF Data











## Second Grade Math



#### Beginning of the Year









Team Leader: Alyssa Farmer Jessica Rodman





## 3rd Grade Math

#### Beginning of the Year



#### End of the Year





# 3rd Grade Literacy ORF Data











## Fourth Grade Team





Team Leader: Delora Roberts Karen Scott Daniele Clayborn









## 4th Grade Math

#### Beginning of the Year



#### End of the Year





### 4th Grade Literacy





#### End of the Year







## Para

Crystal Hargrave Amanda Elliott Teresa James Teel Lewis Kristin Eddings Abbi Barnes





# Support Staff

Nicole Racic Kerry Tharp Chris Jones







### End of Year



# Checklist Summer PD/PGP