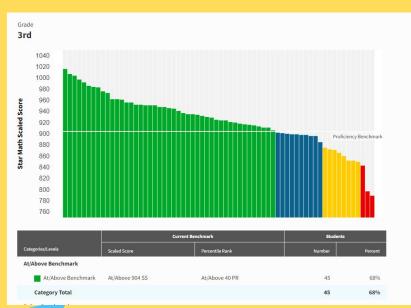

|
| At Benchmark       | At/Above 758 SS   | At/Above 40 PR  | 1        | 2%      |
| Category Total     |                   |                 | 51       | 88%     |



First Grade Team

Team Leader: Nina Acuff Madison Evert Stormey Wheeler Christy Horn





## Nonsense Word Fluency







## First Grade Math



95% of the first graders made gains in math compared to the beginning of the school year.

That means out of 66 students tested all but 3 showed math growth! Way to go 1st grade!









## Second Grade Team



Team Leader: Brittany Yount Cassie Lynch Laura Still Mindi Phillips





# **2nd Grade Literacy** ORF Data











## Second Grade Math



#### Beginning of the Year









Team Leader: Alyssa Farmer Jessica Rodman





## 3rd Grade Math

#### Beginning of the Year



#### End of the Year





# 3rd Grade Literacy ORF Data











## Fourth Grade Team





Team Leader: Delora Roberts Karen Scott Daniele Clayborn









## 4th Grade Math

#### Beginning of the Year



#### End of the Year





### 4th Grade Literacy





#### End of the Year







## Para

Crystal Hargrave Amanda Elliott Teresa James Teel Lewis Kristin Eddings Abbi Barnes





# Support Staff

Nicole Racic Kerry Tharp Chris Jones







### End of Year



# Checklist Summer PD/PGP Goals