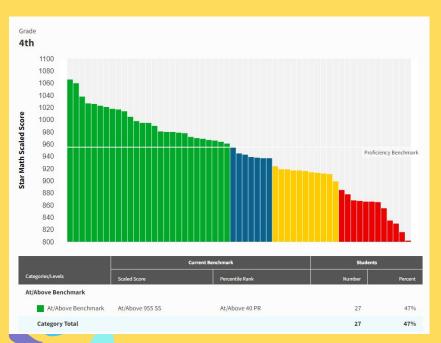

cuff Madison Evert Stormey Wheeler Christy Horn





## Nonsense Word Fluency







## First Grade Math



95% of the first graders made gains in math compared to the beginning of the school year.

That means out of 66 students tested all but 3 showed math growth! Way to go 1st grade!









## Second Grade Team



Team Leader: Brittany Yount Cassie Lynch Laura Still Mindi Phillips





# **2nd Grade Literacy** ORF Data











## Second Grade Math



#### Beginning of the Year









Team Leader: Alyssa Farmer Jessica Rodman





## 3rd Grade Math

#### Beginning of the Year



#### End of the Year





# 3rd Grade Literacy ORF Data











## Fourth Grade Team





Team Leader: Delora Roberts Karen Scott Daniele Clayborn









## 4th Grade Math

#### Beginning of the Year



#### End of the Year





### 4th Grade Literacy





#### End of the Year







## Para

Crystal Hargrave Amanda Elliott Teresa James Teel Lewis Kristin Eddings Abbi Barnes





# Support Staff

Nicole Racic Kerry Tharp Chris Jones







### End of Year



# Checklist Summer PD/PGP Goals