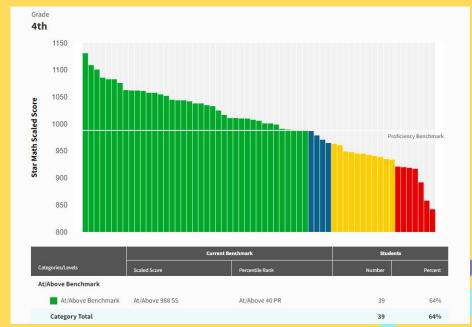

ey Wheeler Christy Horn





## Nonsense Word Fluency







## First Grade Math



95% of the first graders made gains in math compared to the beginning of the school year.

That means out of 66 students tested all but 3 showed math growth! Way to go 1st grade!









## Second Grade Team



Team Leader: Brittany Yount Cassie Lynch Laura Still Mindi Phillips





# **2nd Grade Literacy** ORF Data











## Second Grade Math



#### Beginning of the Year









Team Leader: Alyssa Farmer Jessica Rodman





## 3rd Grade Math

#### Beginning of the Year



#### End of the Year





# 3rd Grade Literacy ORF Data











## Fourth Grade Team





Team Leader: Delora Roberts Karen Scott Daniele Clayborn









## 4th Grade Math

#### Beginning of the Year



#### End of the Year





### 4th Grade Literacy





#### End of the Year







## Para

Crystal Hargrave Amanda Elliott Teresa James Teel Lewis Kristin Eddings Abbi Barnes





# Support Staff

Nicole Racic Kerry Tharp Chris Jones







### End of Year



# Checklist Summer PD/PGP Goals