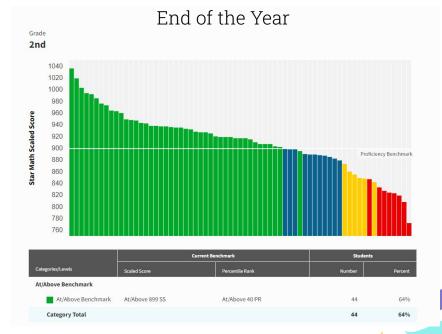

|         |
| Above Benchmark    | At/Above 774 SS   | At/Above 50 PR  | 50       | 86%     |
| At Benchmark       | At/Above 758 SS   | At/Above 40 PR  | 1        | 2%      |
| Category Total     |                   |                 | 51       | 88%     |



First Grade Team

Team Leader: Nina Acuff Madison Evert Stormey Wheeler Christy Horn





## Nonsense Word Fluency







## First Grade Math



95% of the first graders made gains in math compared to the beginning of the school year.

That means out of 66 students tested all but 3 showed math growth! Way to go 1st grade!









## Second Grade Team



Team Leader: Brittany Yount Cassie Lynch Laura Still Mindi Phillips





# **2nd Grade Literacy** ORF Data











## Second Grade Math



#### Beginning of the Year









Team Leader: Alyssa Farmer Jessica Rodman





## 3rd Grade Math

#### Beginning of the Year



#### End of the Year





# 3rd Grade Literacy ORF Data











## Fourth Grade Team





Team Leader: Delora Roberts Karen Scott Daniele Clayborn









## 4th Grade Math

#### Beginning of the Year



#### End of the Year





### 4th Grade Literacy





#### End of the Year







## Para

Crystal Hargrave Amanda Elliott Teresa James Teel Lewis Kristin Eddings Abbi Barnes





# Support Staff

Nicole Racic Kerry Tharp Chris Jones







### End of Year



# Checklist Summer PD/PGP Goals