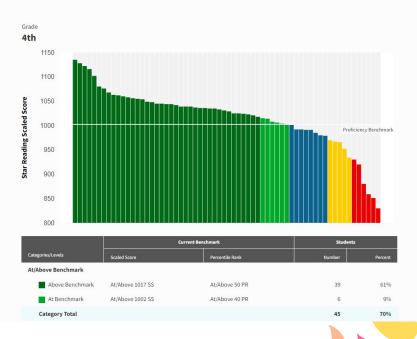

## First Grade Math



95% of the first graders made gains in math compared to the beginning of the school year.

That means out of 66 students tested all but 3 showed math growth! Way to go 1st grade!









## Second Grade Team



Team Leader: Brittany Yount Cassie Lynch Laura Still Mindi Phillips





# **2nd Grade Literacy** ORF Data











## Second Grade Math



#### Beginning of the Year









Team Leader: Alyssa Farmer Jessica Rodman





## 3rd Grade Math

#### Beginning of the Year



#### End of the Year





# 3rd Grade Literacy ORF Data











## Fourth Grade Team





Team Leader: Delora Roberts Karen Scott Daniele Clayborn









## 4th Grade Math

#### Beginning of the Year



#### End of the Year





### 4th Grade Literacy





#### End of the Year







## Para

Crystal Hargrave Amanda Elliott Teresa James Teel Lewis Kristin Eddings Abbi Barnes





# Support Staff

Nicole Racic Kerry Tharp Chris Jones







### End of Year



# Checklist Summer PD/PGP Goals