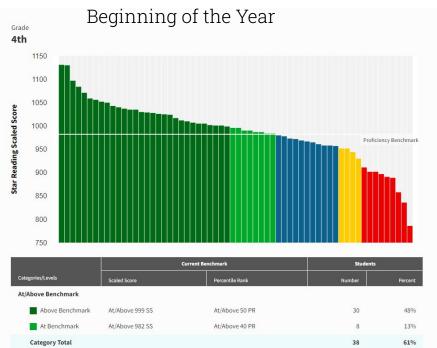

# Nonsense Word Fluency







## First Grade Math



95% of the first graders made gains in math compared to the beginning of the school year.

That means out of 66 students tested all but 3 showed math growth! Way to go 1st grade!









## Second Grade Team



Team Leader: Brittany Yount Cassie Lynch Laura Still Mindi Phillips





# **2nd Grade Literacy** ORF Data











## Second Grade Math



#### Beginning of the Year









Team Leader: Alyssa Farmer Jessica Rodman





## 3rd Grade Math

#### Beginning of the Year



#### End of the Year





# 3rd Grade Literacy ORF Data











## Fourth Grade Team





Team Leader: Delora Roberts Karen Scott Daniele Clayborn









## 4th Grade Math

#### Beginning of the Year



#### End of the Year





### 4th Grade Literacy





#### End of the Year







## Para

Crystal Hargrave Amanda Elliott Teresa James Teel Lewis Kristin Eddings Abbi Barnes





# Support Staff

Nicole Racic Kerry Tharp Chris Jones







### End of Year



# Checklist Summer PD/PGP Goals