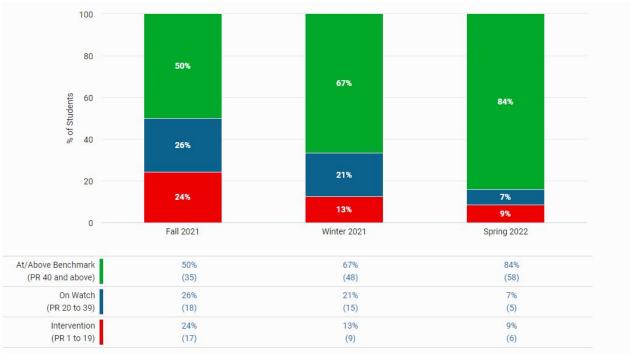

| 1        | 2%      |
| Category Total     |                   |                 | 51       | 88%     |



First Grade Team

Team Leader: Nina Acuff Madison Evert Stormey Wheeler Christy Horn





## Nonsense Word Fluency







## First Grade Math



95% of the first graders made gains in math compared to the beginning of the school year.

That means out of 66 students tested all but 3 showed math growth! Way to go 1st grade!









## Second Grade Team



Team Leader: Brittany Yount Cassie Lynch Laura Still Mindi Phillips





# **2nd Grade Literacy** ORF Data











## Second Grade Math



#### Beginning of the Year









Team Leader: Alyssa Farmer Jessica Rodman





## 3rd Grade Math

#### Beginning of the Year



#### End of the Year





# 3rd Grade Literacy ORF Data











## Fourth Grade Team





Team Leader: Delora Roberts Karen Scott Daniele Clayborn









## 4th Grade Math

#### Beginning of the Year



#### End of the Year





### 4th Grade Literacy





#### End of the Year







## Para

Crystal Hargrave Amanda Elliott Teresa James Teel Lewis Kristin Eddings Abbi Barnes





# Support Staff

Nicole Racic Kerry Tharp Chris Jones







### End of Year



# Checklist Summer PD/PGP Goals