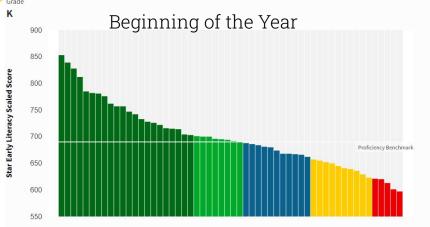

### **O**rganization

- <u>Kindergarten</u>
- <u>First Grade</u>
- Second Grade
- Third Grade
- <u>Fourth Grade</u>

#### Beginning of the Year