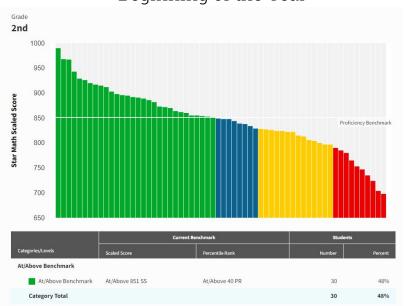

## Second Grade Math

#### Beginning of the Year

Team Leader: Alyssa Farmer Jessica Rodman