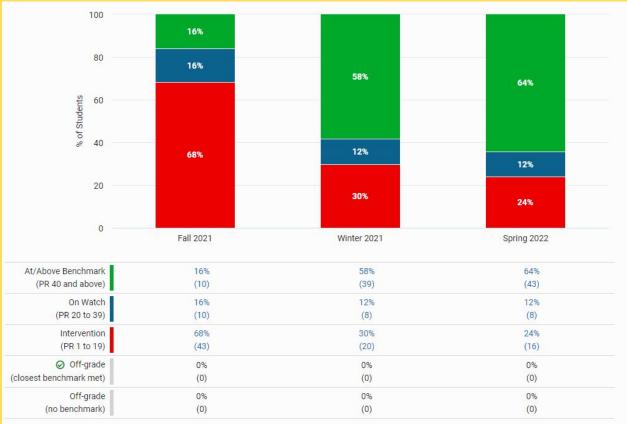

| 14%      |  |
| Category Total     |                   |                 | 30       | 54%      |  |



| Categories/Levels  | Current Benchmark |                 | Students |         |
|--------------------|-------------------|-----------------|----------|---------|
|                    | Scaled Score      | Percentile Rank | Number   | Percent |
| At/Above Benchmark |                   |                 |          |         |
| Above Benchmark    | At/Above 774 SS   | At/Above 50 PR  | 50       | 86%     |
| At Benchmark       | At/Above 758 SS   | At/Above 40 PR  | 1        | 2%      |
| Category Total     |                   |                 | 51       | 88%     |



First Grade Team

Team Leader: Nina Acuff Madison Evert Stormey Wheeler Christy Horn





## Nonsense Word Fluency







## First Grade Math



95% of the first graders made gains in math compared to the beginning of the school year.

That means out of 66 students tested all but 3 showed math growth! Way to go 1st grade!









## Second Grade Team



Team Leader: Brittany Yount Cassie Lynch Laura Still Mindi Phillips





# **2nd Grade Literacy** ORF Data











## Second Grade Math



#### Beginning of the Year









Team Leader: Alyssa Farmer Jessica Rodman





## 3rd Grade Math

#### Beginning of the Year



#### End of the Year





# 3rd Grade Literacy ORF Data











## Fourth Grade Team





Team Leader: Delora Roberts Karen Scott Daniele Clayborn









## 4th Grade Math

#### Beginning of the Year



#### End of the Year





### 4th Grade Literacy





#### End of the Year