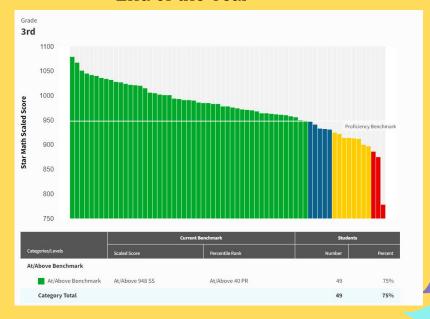

| At/Above 758 SS   | At/Above 40 PR  | 1        | 2%      |
| Category Total     |                   |                 | 51       | 88%     |



First Grade Team

Team Leader: Nina Acuff Madison Evert Stormey Wheeler Christy Horn





## Nonsense Word Fluency







## First Grade Math



95% of the first graders made gains in math compared to the beginning of the school year.

That means out of 66 students tested all but 3 showed math growth! Way to go 1st grade!









## Second Grade Team



Team Leader: Brittany Yount Cassie Lynch Laura Still Mindi Phillips





# **2nd Grade Literacy** ORF Data











## Second Grade Math



#### Beginning of the Year









Team Leader: Alyssa Farmer Jessica Rodman





## 3rd Grade Math

#### Beginning of the Year



#### End of the Year





# 3rd Grade Literacy ORF Data











## Fourth Grade Team





Team Leader: Delora Roberts Karen Scott Daniele Clayborn









## 4th Grade Math

#### Beginning of the Year



#### End of the Year





### 4th Grade Literacy





#### End of the Year







## Para

Crystal Hargrave Amanda Elliott Teresa James Teel Lewis Kristin Eddings Abbi Barnes





# Support Staff

Nicole Racic Kerry Tharp Chris Jones







### End of Year



# Checklist Summer PD/PGP Goals