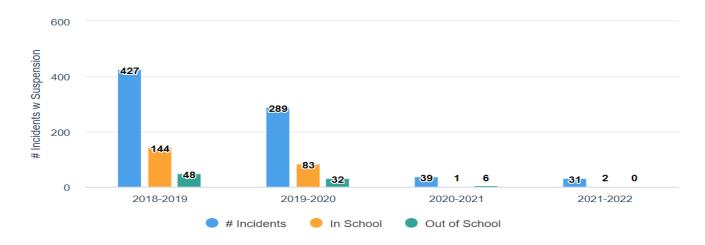

### # Suspensions Used for all groups

#### 2018-19:

ISS: 33.72%

OSS: 11.24%

#### 2019-20:

ISS: 28.7% (27.8% Last Month)

OSS: 11.07% (11.6% Last Month)

#### 2020-21:

ISS: 0.00%

OSS: 21.05%

#### 2021-22:

ISS: 0.64%

OSS: 0.00%