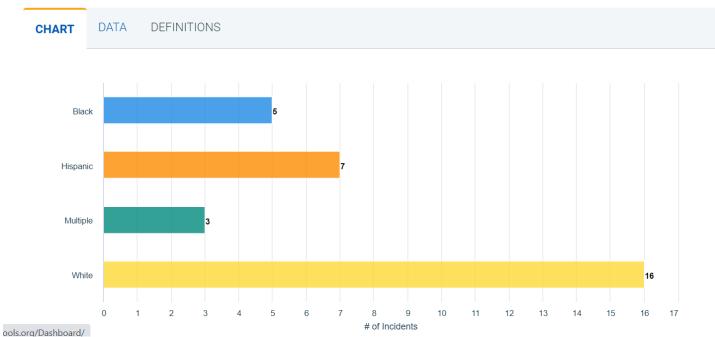

| 1         |           |
| Week 30 | 38        | 6         | 18        | 1         |           |
| Week 31 | 34        | 8         | 13        | 0         |           |
| Week 32 | 26        | 9         | 23        | 0         |           |

| Week 33 | N/A | N/A | N/A | 4  |    |
|---------|-----|-----|-----|----|----|
| Week 34 | 23  | 6   |     | 1  |    |
| Week 35 | 25  | 13  |     | 3  |    |
| Week 36 | 26  | 10  |     | 9  |    |
| Week 37 | 30  | 9   |     | 5  |    |
| Week 38 | 13  | 5   |     | 5  |    |
| Week 39 | 0   | 6   |     | 2  |    |
| Week 40 | 32  | 3   |     | 3  |    |
| TOTAL   | 845 | 423 | 289 | 34 | 31 |





## **Incident Count by Reporter - Top 10 Reporters**



**Top 10 Locations by Incident Count** 





# **Incident Count by Race**

 $[\times$ 



### # Suspensions Used for all groups





#### 2018-19:

ISS: 33.72%

OSS: 11.24%

#### 2019-20:

ISS: 28.7% (27.8% Last Month)

OSS: 11.07% (11.6% Last Month)

#### 2020-21:

ISS: 0.00%

OSS: 21.05%

#### 2021-22:

ISS: 0.64%

OSS: 0.00%

#### Attendance:

Avg. Daily Attendance: 92.4% (September 2021)

Chronic Absenteeism: 31.7% (September 2021)

Avg. Daily Attendance: 92.8% (October 2021)

Chronic Absenteeism: 25.9% (October 2021)

Avg. Daily Attendance: 92.% (November 2021)

Chronic Absenteeism: 31.2% (November 2021)