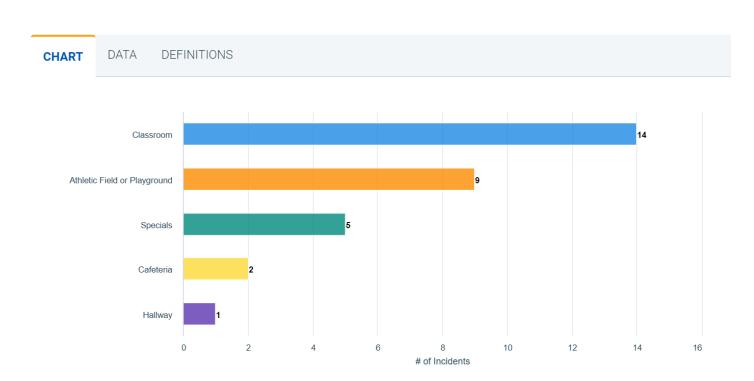

## **Incident Count by Reporter - Top 10 Reporters**

**Top 10 Locations by Incident Count** 