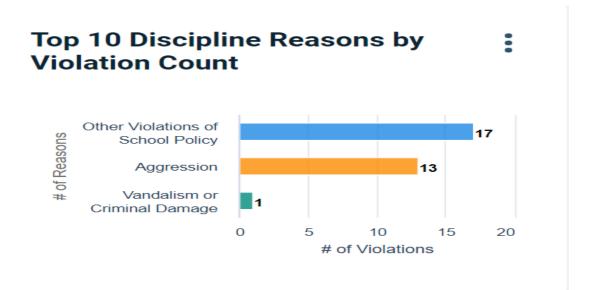

| 23        | 0         |           |
| Week 28 | 25        | 15        | 12        | 0         |           |
| Week 29 | 13        | 8         | 10        | 1         |           |
| Week 30 | 38        | 6         | 18        | 1         |           |
| Week 31 | 34        | 8         | 13        | 0         |           |
| Week 32 | 26        | 9         | 23        | 0         |           |

| Week 33 | N/A | N/A | N/A | 4  |    |
|---------|-----|-----|-----|----|----|
| Week 34 | 23  | 6   |     | 1  |    |
| Week 35 | 25  | 13  |     | 3  |    |
| Week 36 | 26  | 10  |     | 9  |    |
| Week 37 | 30  | 9   |     | 5  |    |
| Week 38 | 13  | 5   |     | 5  |    |
| Week 39 | 0   | 6   |     | 2  |    |
| Week 40 | 32  | 3   |     | 3  |    |
| TOTAL   | 845 | 423 | 289 | 34 | 31 |





## **Incident Count by Reporter - Top 10 Reporters**



**Top 10 Locations by Incident Count** 





# **Incident Count by Race**

 $[\times$ 



### # Suspensions Used for all groups





#### 2018-19:

ISS: 33.72%

OSS: 11.24%

#### 2019-20:

ISS: 28.7% (27.8% Last Month)

OSS: 11.07% (11.6% Last Month)

#### 2020-21:

ISS: 0.00%

OSS: 21.05%

#### 2021-22:

ISS: 0.64%

OSS: 0.00%

#### Attendance:

Avg. Daily Attendance: 92.4% (September 2021)

Chronic Absenteeism: 31.7% (September 2021)

Avg. Daily Attendance: 92.8% (October 2021)

Chronic Absenteeism: 25.9% (October 2021)

Avg. Daily Attendance: 92.% (November 2021)

Chronic Absenteeism: 31.2% (November 2021)