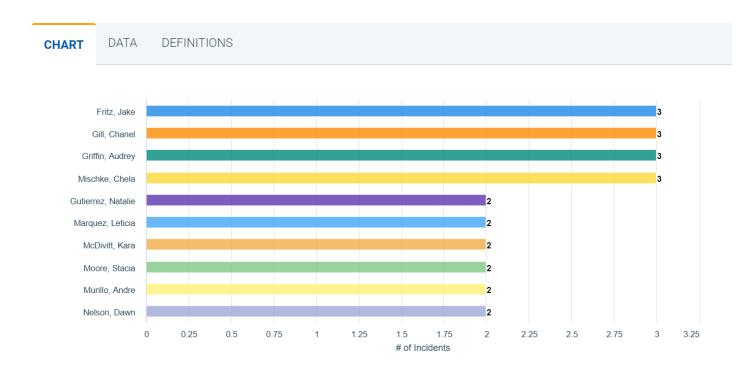

## **Incident Count by Reporter - Top 10 Reporters**

**Top 10 Locations by Incident Count** 