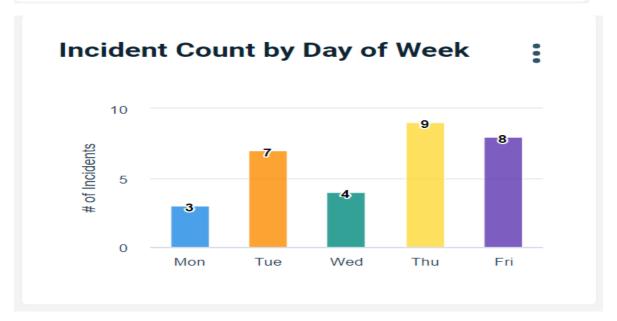

23        | 0         |           |
| Week 28 | 25        | 15        | 12        | 0         |           |
| Week 29 | 13        | 8         | 10        | 1         |           |
| Week 30 | 38        | 6         | 18        | 1         |           |
| Week 31 | 34        | 8         | 13        | 0         |           |
| Week 32 | 26        | 9         | 23        | 0         |           |

| Week 33 | N/A | N/A | N/A | 4  |    |
|---------|-----|-----|-----|----|----|
| Week 34 | 23  | 6   |     | 1  |    |
| Week 35 | 25  | 13  |     | 3  |    |
| Week 36 | 26  | 10  |     | 9  |    |
| Week 37 | 30  | 9   |     | 5  |    |
| Week 38 | 13  | 5   |     | 5  |    |
| Week 39 | 0   | 6   |     | 2  |    |
| Week 40 | 32  | 3   |     | 3  |    |
| TOTAL   | 845 | 423 | 289 | 34 | 31 |





## **Incident Count by Reporter - Top 10 Reporters**



**Top 10 Locations by Incident Count** 





# **Incident Count by Race**

 $[\times$ 



### # Suspensions Used for all groups





#### 2018-19:

ISS: 33.72%

OSS: 11.24%

#### 2019-20:

ISS: 28.7% (27.8% Last Month)

OSS: 11.07% (11.6% Last Month)

#### 2020-21:

ISS: 0.00%

OSS: 21.05%

#### 2021-22:

ISS: 0.64%

OSS: 0.00%

#### Attendance:

Avg. Daily Attendance: 92.4% (September 2021)

Chronic Absenteeism: 31.7% (September 2021)

Avg. Daily Attendance: 92.8% (October 2021)

Chronic Absenteeism: 25.9% (October 2021)

Avg. Daily Attendance: 92.% (November 2021)

Chronic Absenteeism: 31.2% (November 2021)