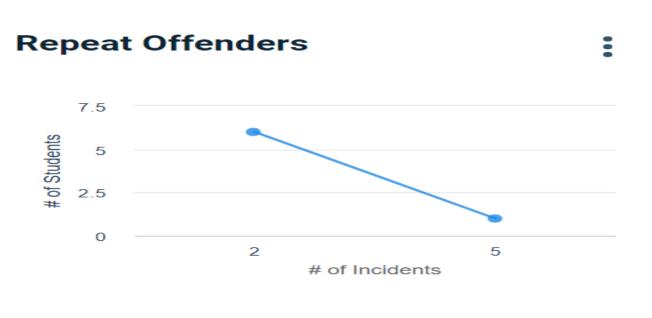

|
| Week 29 | 13        | 8         | 10        | 1         |           |
| Week 30 | 38        | 6         | 18        | 1         |           |
| Week 31 | 34        | 8         | 13        | 0         |           |
| Week 32 | 26        | 9         | 23        | 0         |           |

| Week 33 | N/A | N/A | N/A | 4  |    |
|---------|-----|-----|-----|----|----|
| Week 34 | 23  | 6   |     | 1  |    |
| Week 35 | 25  | 13  |     | 3  |    |
| Week 36 | 26  | 10  |     | 9  |    |
| Week 37 | 30  | 9   |     | 5  |    |
| Week 38 | 13  | 5   |     | 5  |    |
| Week 39 | 0   | 6   |     | 2  |    |
| Week 40 | 32  | 3   |     | 3  |    |
| TOTAL   | 845 | 423 | 289 | 34 | 31 |





## **Incident Count by Reporter - Top 10 Reporters**



**Top 10 Locations by Incident Count** 





# **Incident Count by Race**

 $[\times$ 



### # Suspensions Used for all groups





#### 2018-19:

ISS: 33.72%

OSS: 11.24%

#### 2019-20:

ISS: 28.7% (27.8% Last Month)

OSS: 11.07% (11.6% Last Month)

#### 2020-21:

ISS: 0.00%

OSS: 21.05%

#### 2021-22:

ISS: 0.64%

OSS: 0.00%

#### Attendance:

Avg. Daily Attendance: 92.4% (September 2021)

Chronic Absenteeism: 31.7% (September 2021)

Avg. Daily Attendance: 92.8% (October 2021)

Chronic Absenteeism: 25.9% (October 2021)

Avg. Daily Attendance: 92.% (November 2021)

Chronic Absenteeism: 31.2% (November 2021)