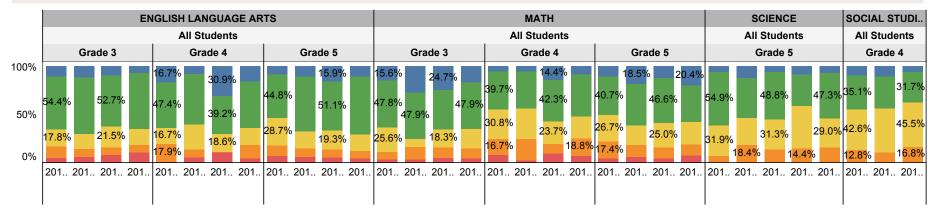

## All Students

| Not College or Career Ready |               |            | College or Career Ready |          |
|-----------------------------|---------------|------------|-------------------------|----------|
| Did Not Yet Meet            | Partially Met | Approached | Met                     | Exceeded |

## **Performance Level**