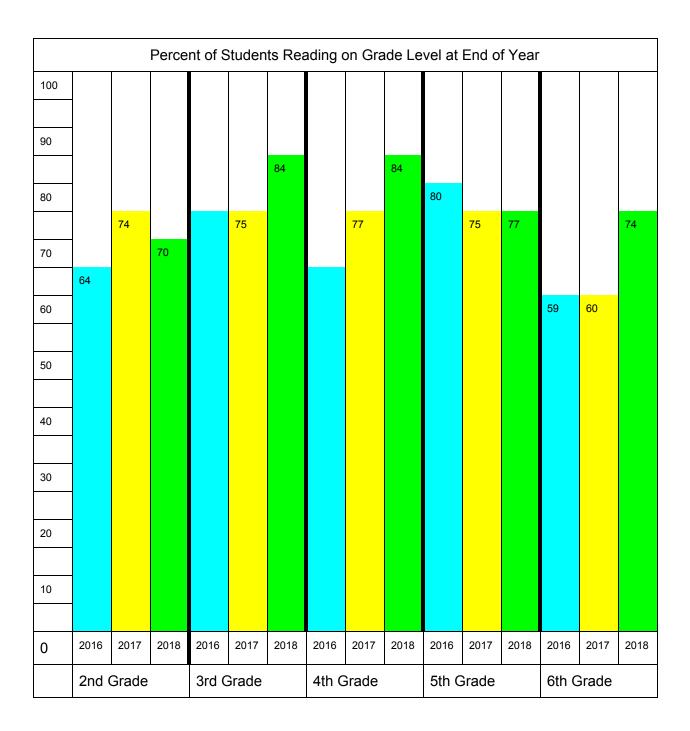

## All Grade Status- DIBELS (End of Year Benchmark)

K-NWF Grades 1-6 ORF

| Grade | 15/16 |      |      | 16/17 |      |      | 17/18 |      |             |
|-------|-------|------|------|-------|------|------|-------|------|-------------|
|       | Int.  | Str. | Core | Int.  | Str. | Core | Int.  | Str. | <u>Core</u> |
| K     | 58%   | 20%  | 22%  | 69%   | 9%   | 23%  | 72%   | 12%  | 16%         |
| 1st   | 26%   | 20%  | 54%  | 35%   | 16%  | 49%  | 45%   | 11%  | 44%         |
| 2nd   | 12%   | 20%  | 67%  | 25%   | 19%  | 55%  | 35%   | 17%  | 48%         |
| 3rd   | 24%   | 16%  | 61%  | 29%   | 16%  | 55%  | 34%   | 23%  | 44%         |
| 4th   | 17%   | 24%  | 59%  | 13%   | 26%  | 61%  | 15%   | 22%  | 63%         |
| 5th   | 13%   | 30%  | 57%  | 11%   | 25%  | 64%  | 12%   | 23%  | 65%         |
| 6th   | 23%   | 25%  | 52%  |       |      |      |       |      |             |
| ALL   | 25%   | 22%  | 53%  |       |      |      |       |      |             |