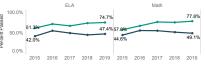

# ELA Math

| Low-Income     | Num of<br>Students<br>171 | Percent<br>Passed<br>47.4% | Num of<br>Students<br>169 | Percent<br>Passed<br>49.1% |  |
|----------------|---------------------------|----------------------------|---------------------------|----------------------------|--|
| Non-Low Income | 99                        | 74.7%                      | 99                        | 77.8%                      |  |

Low Income