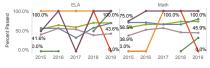

### Federal Race/Ethnicity

|                                  | ELA      |                | Math     |         |
|----------------------------------|----------|----------------|----------|---------|
|                                  | Num of   | Num of Percent |          | Percent |
|                                  | Students | Passed         | Students | Passed  |
| American Indian/ Alaskan Native  | 1        | 100.0%         | 1        | 100.0%  |
| Asian                            | 1        | 100.0%         | 1        | 100.0%  |
| Black/ African American          | 3        | 100.0%         | 3        | 33.3%   |
| Hispanic/ Latino of any race(s)  | 133      | 43.6%          | 133      | 45.9%   |
| Native Hawaiian/ Other Pacific I | 1        | 0.0%           | 1        | 0.0%    |
| Two or More Races                | 10       | 70.0%          | 10       | 80.0%   |
| White                            | 121      | 70.2%          | 119      | 73.9%   |