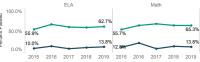

I | 1        | 0.0%           | 1        | 0.0%    |
| Two or More Races                | 10       | 70.0%          | 10       | 80.0%   |
| White                            | 121      | 70.2%          | 119      | 73.9%   |



# ELA Math

| Low-Income     | Num of<br>Students<br>171 | Percent<br>Passed<br>47.4% | Num of<br>Students<br>169 | Percent<br>Passed<br>49.1% |  |
|----------------|---------------------------|----------------------------|---------------------------|----------------------------|--|
| Non-Low Income | 99                        | 74.7%                      | 99                        | 77.8%                      |  |

Low Income



### English Language Learners 10.7% 242 240 65.0%

English Learners



### ELA Math 29 13.8% 29 13.8% 65.3%

Students with Disabilities



|                 | EL                 | .A                | Ma                 | ath               |  |
|-----------------|--------------------|-------------------|--------------------|-------------------|--|
|                 | Num of<br>Students | Percent<br>Passed | Num of<br>Students | Percent<br>Passed |  |
| Foster Care     | 2                  | 100.0%            | 2                  | 100.0%            |  |
| Non-Foster Care | 268                | 57.1%             | 266                | 59.4%             |  |

**Foster Care** 

Foster Care is a new data collection and trend data is not yet available

### Gender





### Homeless

|              | ELA                |                   | Ma                 | ath               |  |
|--------------|--------------------|-----------