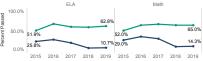

### English Language Learners 10.7% 242 240 65.0%

English Learners

### ELA Math 29 13.8% 29 13.8% 65.3%

Students with Disabilities

|                 | EL                 | .A                | Ma                 | ath               |  |
|-----------------|--------------------|-------------------|--------------------|-------------------|--|
|                 | Num of<br>Students | Percent<br>Passed | Num of<br>Students | Percent<br>Passed |  |
| Foster Care     | 2                  | 100.0%            | 2                  | 100.0%            |  |
| Non-Foster Care | 268                | 57.1%             | 266                | 59.4%             |  |