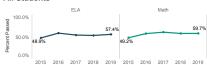

### 2019 Results

| EL                 | .A    | Math |                   |  |
|--------------------|-------|------|-------------------|--|
| Num of<br>Students |       |      | Percent<br>Passed |  |
| 270                | 57.4% | 268  | 59.7%             |  |

### All Students