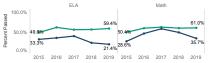

Low Income

# ELA Math

| Low-Income     | Num of<br>Students<br>171 | Percent<br>Passed<br>47.4% | Num of<br>Students<br>169 | Percent<br>Passed<br>49.1% |  |
|----------------|---------------------------|----------------------------|---------------------------|----------------------------|--|
| Non-Low Income | 99                        | 74.7%                      | 99                        | 77.8%                      |  |