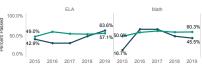

### English Language Learners 10.7% 242 240 65.0%

English Learners

### ELA Math 29 13.8% 29 13.8% 65.3%

Students with Disabilities

|                 | EL                 | .A                | Ma                 | ath               |  |
|-----------------|--------------------|-------------------|--------------------|-------------------|--|
|                 | Num of<br>Students | Percent<br>Passed | Num of<br>Students | Percent<br>Passed |  |
| Foster Care     | 2                  | 100.0%            | 2                  | 100.0%            |  |
| Non-Foster Care | 268                | 57.1%             | 266                | 59.4%             |  |