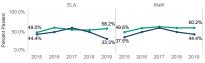

### Military Parent

|                     | ELA                |                   | Ma                 | ath               |  |  |
|---------------------|--------------------|-------------------|--------------------|-------------------|--|--|
|                     | Num of<br>Students | Percent<br>Passed | Num of<br>Students | Percent<br>Passed |  |  |
| Military Parent     | 6                  | 83.3%             | 6                  | 100.0%            |  |  |
| Non Military Parent | 264                | 56.8%             | 262                | 58.8%             |  |  |

|             | -      |       |           | ELA  |      |       |       |      | Math |      |        |  |
|-------------|--------|-------|-----------|------|------|-------|-------|------|------|------|--------|--|
| sed         | 100.0% |       |           |      | /    | 83.3% |       |      |      | /    | 100.0% |  |
| ercent Pass | 50.0%  | 48.9% | 60.<br>40 | 0.0% |      | 56.8% | 49.2% | 59.3 | 0.0% |      | 58.8%  |  |
| _           | 0.0%   | 2015  | 2016      | 2017 | 2018 | 2010  | 2015  | 2016 | 2017 | 2018 | 2019   |  |