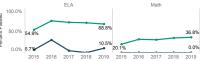

### Homeless

Migrant

|           |             |         | ELA  |      |       |       |      | Math |      |       |  |
|-----------|-------------|---------|------|------|-------|-------|------|------|------|-------|--|
| Passed    | 100.0%      | <u></u> |      |      | 63.8% |       |      |      |      |       |  |
| Percent I | 50.0% 41.2% |         |      |      | 42.9% | 19.2% |      | -    | -    | 33.5% |  |
| -         | 0.0%        |         |      |      |       | 11.8% |      |      |      |       |  |
|           | 2015        | 2016    | 2017 | 2018 | 2019  | 2015  | 2016 | 2017 | 2018 | 2019  |  |

|             |       |       |             | ELA              |      |                 |       |      | Math |      |       |
|-------------|-------|-------|-------------|------------------|------|-----------------|-------|------|------|------|-------|
| cent Passed | 50.0% | 51.3% | 71.6<br>65. | 100<br>5%<br>-5% | .0%  | 100.0%<br>62.5% |       |      | 27.6 | 3%   | 66.7% |
| Perc        | 0.0%  |       |             |                  |      |                 | 18.6% | 28.  | 0.   | .0%  | 32.8% |
|             |       | 2015  | 2016        | 2017             | 2018 | 2019            | 2015  | 2016 | 2017 | 2018 | 2019  |