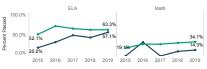

| 0.0%  |       |             |                  |      |                 | 18.6% | 28.  | 0.   | .0%  | 32.8% |
|             |       | 2015  | 2016        | 2017             | 2018 | 2019            | 2015  | 2016 | 2017 | 2018 | 2019  |

### Section 504

|                 | EL                 | Α.                | Math               |                   |  |  |
|-----------------|--------------------|-------------------|--------------------|-------------------|--|--|
|                 | Num of<br>Students | Percent<br>Passed | Num of<br>Students | Percent<br>Passed |  |  |
| Section 504     | 7                  | 57.1%             | 7                  | 14.3%             |  |  |
| Non Section 504 | 188                | 63.3%             | 185                | 34.1%             |  |  |