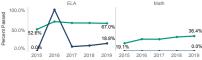

|             |        |                |      | ELA  |      |       |               |      | Math |      |                |
|-------------|--------|----------------|------|------|------|-------|---------------|------|------|------|----------------|
| assed       | 100.0% |                |      |      |      | 79.3% |               |      |      |      |                |
| ercent Pass | 50.0%  | 56.6%<br>46.0% |      |      | -    | 50.0% | 25.3%         | _    |      |      | 48.3%<br>21.0% |
| 1           | 0.0%   | 2015           | 2016 | 2017 | 2018 | 2019  | 12.0%<br>2015 | 2016 | 2017 | 2018 | 2019           |