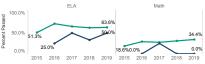

### Homeless

Migrant

|           |             |         | ELA  |      |       |       |      | Math |      |       |  |
|-----------|-------------|---------|------|------|-------|-------|------|------|------|-------|--|
| Passed    | 100.0%      | <u></u> |      |      | 63.8% |       |      |      |      |       |  |
| Percent I | 50.0% 41.2% |         |      |      | 42.9% | 19.2% |      | -    | -    | 33.5% |  |
| -         | 0.0%        |         |      |      |       | 11.8% |      |      |      |       |  |
|           | 2015        | 2016    | 2017 | 2018 | 2019  | 2015  | 2016 | 2017 | 2018 | 2019  |  |