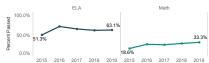

### 2019 Results

| EL                 | _A                | Ma                 | ath               |
|--------------------|-------------------|--------------------|-------------------|
| Num of<br>Students | Percent<br>Passed | Num of<br>Students | Percent<br>Passed |
| 195                | 63.1%             | 192                | 33.3%             |