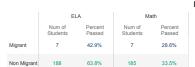

### Homeless

Migrant

|           |             |         | ELA  |      |       |       |      | Math |      |       |  |
|-----------|-------------|---------|------|------|-------|-------|------|------|------|-------|--|
| Passed    | 100.0%      | <u></u> |      |      | 63.8% |       |      |      |      |       |  |
| Percent I | 50.0% 41.2% |         |      |      | 42.9% | 19.2% |      | -    | -    | 33.5% |  |
| -         | 0.0%        |         |      |      |       | 11.8% |      |      |      |       |  |
|           | 2015        | 2016    | 2017 | 2018 | 2019  | 2015  | 2016 | 2017 | 2018 | 2019  |  |