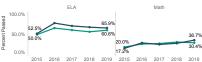

|             |        |                |      | ELA  |      |       |               |      | Math |      |                |
|-------------|--------|----------------|------|------|------|-------|---------------|------|------|------|----------------|
| assed       | 100.0% |                |      |      |      | 79.3% |               |      |      |      |                |
| ercent Pass | 50.0%  | 56.6%<br>46.0% |      |      | -    | 50.0% | 25.3%         | _    |      |      | 48.3%<br>21.0% |
| 1           | 0.0%   | 2015           | 2016 | 2017 | 2018 | 2019  | 12.0%<br>2015 | 2016 | 2017 | 2018 | 2019           |