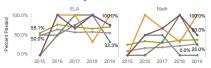

# ELA Math Num of Students Percent Students Num of Percent Students English Language 16 18.8% 16 0.0% Non-English Language 179 67.0% 176 36.4%

English Learners

## ELA Math Num of Students Percent Passed Students with Disabilities 19 10.5% 18 0.0%

Students with Disabilities

ELA Math

Num of Percent Num of Percent
Students Passed Students Passed

Foster Care

| Foster | Care | is a | a new | data | collection | and | trend | data | is | not | yet | availa | able |
|--------|------|------|-------|------|------------|-----|-------|------|----|-----|-----|--------|------|
|        |      |      |       |      |            |     |       |      |    |     |     |        |      |

### 50.0% 1 0.0% 63.2% 191 33.5%

#### 

63.6%

186