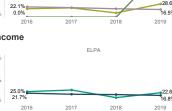

-----|----------------|--|--|
|                 | Num of Students | Percent Passed |  |  |
| Section 504     | 5               | 20.0%          |  |  |
| Non Section 504 | 406             | 17.5%          |  |  |



\*Multiple Schools Selected



#### Low Income



### English Learners

Per

cent Passed

Perc

-e

e G

Pe

sed.

ent Pas

Per

eq

ent Pá

Perc

sed

Perc

Percent Passed



### Students with Disabilities

| 100.0% |       |      | ELPA |                       |  |
|--------|-------|------|------|-----------------------|--|
| 50.0%  | 25.9% |      |      |                       |  |
| 0.0%   | 1.5%  | 2017 | 2018 | 22.0%<br>3.1%<br>2019 |  |
|        |       |      |      |                       |  |

#### Gender



### Homeless





### Military Parent



### Section 504















| 22.9%<br>19.3% <b></b> |      |      | 18.2% |
|------------------------|------|------|-------|
| 2016                   | 2017 | 2018 | 2019  |



|      |      | 18.3% |
|------|------|-------|
| 2017 | 2018 | 2019  |
|      |      |       |