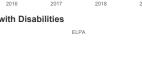

### Students with Disabilities

| 100.0% |       |      | ELPA |                       |  |
|--------|-------|------|------|-----------------------|--|
| 50.0%  | 25.9% |      |      |                       |  |
| 0.0%   | 1.5%  | 2017 | 2018 | 22.0%<br>3.1%<br>2019 |  |
|        |       |      |      |                       |  |