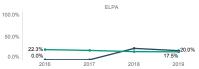

-------|----------------|--|--|
|                 | Num of Students | Percent Passed |  |  |
| Section 504     | 5               | 20.0%          |  |  |
| Non Section 504 | 406             | 17.5%          |  |  |



\*Multiple Schools Selected



#### Low Income



### English Learners

Per

cent Passed

Perc

-e

e G

Pe

sed.

ent Pas

Per

eq

ent Pá

Perc

sed

Perc

Percent Passed



### Students with Disabilities

| 100.0% |       |      | ELPA |                       |  |
|--------|-------|------|------|-----------------------|--|
| 50.0%  | 25.9% |      |      |                       |  |
| 0.0%   | 1.5%  | 2017 | 2018 | 22.0%<br>3.1%<br>2019 |  |
|        |       |      |      |                       |  |

#### Gender



### Homeless





### Military Parent



### Section 504















| 22.9%<br>19.3% <b></b> |      |      | 18.2% |
|------------------------|------|------|-------|
| 2016                   | 2017 | 2018 | 2019  |



|      |      | 18.3% |
|------|------|-------|
| 2017 | 2018 | 2019  |
|      |      |       |