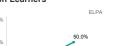

### Students with Disabilities

| 100.0% |       |      | ELPA |                       |  |
|--------|-------|------|------|-----------------------|--|
| 50.0%  | 25.9% |      |      |                       |  |
| 0.0%   | 1.5%  | 2017 | 2018 | 22.0%<br>3.1%<br>2019 |  |
|        |       |      |      |                       |  |