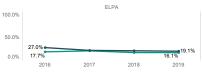

#### Gender

#### ELPA Num of Students Percent Passed Students with Disabilities 98 3.1% Students without

| Disabilities | 313             | 22.0%          |
|--------------|-----------------|----------------|
|              |                 |                |
|              | EL              | PA             |
|              | Num of Students | Percent Passed |
| Female       | 188             | 19.1%          |
| Mala         | 223             | 16.1%          |