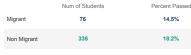

----------------|-----------------|----------------|--|
| English Language<br>Learners | 411             | 17.5%          |  |

#### ELPA Num of Students Percent Passed Students with Disabilities 98 3.1% Students without

| Disabilities | 313             | 22.0%          |
|--------------|-----------------|----------------|
|              |                 |                |
|              | EL              | PA             |
|              | Num of Students | Percent Passed |
| Female       | 188             | 19.1%          |
| Mala         | 223             | 16.1%          |

#### ELPA Num of Students Percent Passed 39 10.3% Homeless

| Non-Homeless | 372 |      | 18.3% |
|--------------|-----|------|-------|
|              |     |      |       |
|              |     | ELPA |       |





### 17.6% Non Military Parent 410

|                 | E               | ELPA           |  |  |
|-----------------|-----------------|----------------|--|--|
|                 | Num of Students | Percent Passed |  |  |
| Section 504     | 5               | 20.0%          |  |  |
| Non Section 504 | 406             | 17.5%          |  |  |



\*Multiple Schools Selected



#### Low Income



### English Learners

Per

cent Passed

Perc

-e

e G

Pe

sed.

ent Pas

Per

eq

ent Pá

Perc

sed

Perc

Percent Passed



### Students with Disabilities

| 100.0% |       |      | ELPA |                       |  |
|--------|-------|------|------|-----------------------|--|
| 50.0%  | 25.9% |      |      |                       |  |
| 0.0%   | 1.5%  | 2017 | 2018 | 22.0%<br>3.1%<br>2019 |  |
|