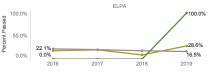

# 2019 Results

|                                 | Num of Students |        |
|---------------------------------|-----------------|--------|
| Asian                           | 5               | 20.0%  |
| Black/ African American         | 3               | 100.0% |
| Hispanic/ Latino of any race(s) | 389             | 16.5%  |
| White                           | 14              | 28.6%  |