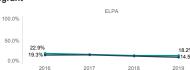

### Homeless

#### ELPA Num of Students Percent Passed 39 10.3% Homeless

| Non-Homeless | 372 |      | 18.3% |
|--------------|-----|------|-------|
|              |     |      |       |
|              |     | ELPA |       |