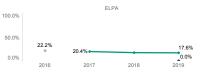

### English Learners

Per

cent Passed

Perc

-e

e G

Pe

sed.

ent Pas

Per

eq

ent Pá

Perc

sed

Perc

Percent Passed