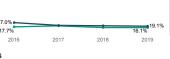

### 17.6% Non Military Parent 410

|                 | E               | ELPA           |  |  |
|-----------------|-----------------|----------------|--|--|
|                 | Num of Students | Percent Passed |  |  |
| Section 504     | 5               | 20.0%          |  |  |
| Non Section 504 | 406             | 17.5%          |  |  |