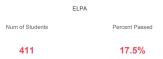

|                              | Num of Students | Percent Passed |  |
|------------------------------|-----------------|----------------|--|
| English Language<br>Learners | 411             | 17.5%          |  |