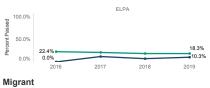

### Students with Disabilities

| 100.0% |       |      | ELPA |                       |  |
|--------|-------|------|------|-----------------------|--|
| 50.0%  | 25.9% |      |      |                       |  |
| 0.0%   | 1.5%  | 2017 | 2018 | 22.0%<br>3.1%<br>2019 |  |
|        |       |      |      |                       |  |

#### ELPA Num of Students Percent Passed Students with Disabilities 98 3.1% Students without

| Disabilities | 313             | 22.0%          |
|--------------|-----------------|----------------|
|              |                 |                |
|              | EL              | PA             |
|              | Num of Students | Percent Passed |
| Female       | 188             | 19.1%          |
| Mala         | 223             | 16.1%          |