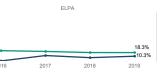

#### ELPA Num of Students Percent Passed 39 10.3% Homeless

| Non-Homeless | 372 |      | 18.3% |
|--------------|-----|------|-------|
|              |     |      |       |
|              |     | ELPA |       |