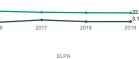

#### ELPA Num of Students Percent Passed Students with Disabilities 98 3.1% Students without

| Disabilities | 313             | 22.0%          |
|--------------|-----------------|----------------|
|              |                 |                |
|              | EL              | PA             |
|              | Num of Students | Percent Passed |
| Female       | 188             | 19.1%          |
| Mala         | 223             | 16.1%          |

### Students with Disabilities

| 100.0% |       |      | ELPA |                       |  |
|--------|-------|------|------|-----------------------|--|
| 50.0%  | 25.9% |      |      |                       |  |
| 0.0%   | 1.5%  | 2017 | 2018 | 22.0%<br>3.1%<br>2019 |  |
|        |       |      |      |                       |  |