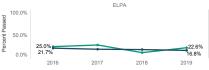

#### ELPA Num of Students Percent Passed Students with Disabilities 98 3.1% Students without

| Disabilities | 313             | 22.0%          |
|--------------|-----------------|----------------|
|              |                 |                |
|              | EL              | PA             |
|              | Num of Students | Percent Passed |
| Female       | 188             | 19.1%          |
| Mala         | 223             | 16.1%          |