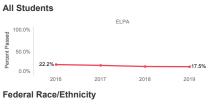

|                              | Num of Students | Percent Passed |  |
|------------------------------|-----------------|----------------|--|
| English Language<br>Learners | 411             | 17.5%          |  |