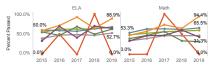

## Federal Race/Ethnicity

|                                  | EL                 | .A                | Math               |                   |  |
|----------------------------------|--------------------|-------------------|--------------------|-------------------|--|
|                                  | Num of<br>Students | Percent<br>Passed | Num of<br>Students | Percent<br>Passed |  |
| American Indian/ Alaskan Native  | 14                 | 64.3%             | 14                 | 42.9%             |  |
| Asian                            | 18                 | 88.9%             | 18                 | 94.4%             |  |
| Black/ African American          | 16                 | 62.5%             | 16                 | 31.3%             |  |
| Hispanic/ Latino of any race(s)  | 903                | 52.7%             | 906                | 46.4%             |  |
| Native Hawaiian/ Other Pacific I | 1                  | 0.0%              | 1                  | 0.0%              |  |
| Two or More Races                | 55                 | 67.3%             | 55                 | 65.5%             |  |
| White                            | 770                | 67.9%             | 768                | 59.4%             |  |