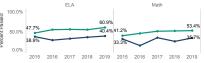

## English Learners

|                                  | EL                 | .A                | Math               |                   |  |
|----------------------------------|--------------------|-------------------|--------------------|-------------------|--|
|                                  | Num of<br>Students | Percent<br>Passed | Num of<br>Students | Percent<br>Passed |  |
| English Language<br>Learners     | 184                | 13.6%             | 188                | 23.9%             |  |
| Non-English Language<br>Learners | 1,593              | 65.7%             | 1,590              | 56.3%             |  |

|     |            |               | ELA  |      |       |       |      | Math |      |       |
|-----|------------|---------------|------|------|-------|-------|------|------|------|-------|
| B   | 100.0%     |               |      |      |       |       |      |      |      |       |
| ass |            |               |      |      | 65.7% |       |      |      |      | 56.3% |
| H.  | 50.0%      | _             | _    | _    |       | 42.7% |      |      | _    |       |
| 9   | 51.1%      |               |      |      |       | -     |      | _    |      | 23.9% |
| Per | 0.0% 21.2% | $\rightarrow$ | _    |      | 13.6% | 29.5% |      |      | _    | -     |
|     | 0.0% 21.2% |               |      |      | _     |       |      |      |      |       |
|     | 2015       | 2016          | 2017 | 2018 | 2019  | 2015  | 2016 | 2017 | 2018 | 2019  |