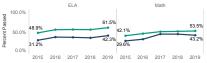

#### Military Parent

|                     | EL                 | _A                | Ma                 | ath               |  |
|---------------------|--------------------|-------------------|--------------------|-------------------|--|
|                     | Num of<br>Students | Percent<br>Passed | Num of<br>Students | Percent<br>Passed |  |
| Military Parent     | 18                 | 94.4%             | 18                 | 88.9%             |  |
| Non Military Parent | 1,759              | 59.9%             | 1,760              | 52.5%             |  |

|      |        |       |      | ELA     |      |       |       |      | Math    |      |        |
|------|--------|-------|------|---------|------|-------|-------|------|---------|------|--------|
| R    | 100.0% |       |      |         |      | 94,4% |       |      |         |      | 88.9%  |
| asse |        |       | 63   | 3.2%    | _    | 59.9% |       | 68.  | 4%      | _/   | 52.5%  |
| nt P | 50.0%  | -     | 55.  | 4% 55.8 | 3%   | _     |       | 46.  | 2% 51.3 | 10/  | 32.370 |
| erce |        | 47.6% |      |         |      |       | 41.2% |      | 51.0    | 170  |        |
| Δ.   | 0.0%   |       |      |         |      |       |       |      |         |      |        |
|      |        | 2015  | 2016 | 2017    | 2018 | 2019  | 2015  | 2016 | 2017    | 2018 | 2019   |