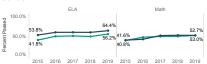

|                |             | ELA       |                      | Math        |       |
|----------------|-------------|-----------|----------------------|-------------|-------|
| Percent Passed | 50.0% 59.7% |           | 73.5%<br>52.1% 52.0% |             | 64.7% |
| Percen         | 39.5%       |           | 33.9%                |             | 45.5% |
|                | 2015 2016   | 2017 2018 | 2019 2015 201        | 6 2017 2018 | 2019  |