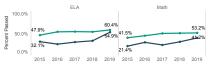

|       | 41.2% |      | 51.0    | 170  |        |
| Δ.   | 0.0%   |       |      |         |      |       |       |      |         |      |        |
|      |        | 2015  | 2016 | 2017    | 2018 | 2019  | 2015  | 2016 | 2017    | 2018 | 2019   |

#### Section 504

|                 | ELA                |                   | Math               |                   |  |
|-----------------|--------------------|-------------------|--------------------|-------------------|--|
|                 | Num of<br>Students | Percent<br>Passed | Num of<br>Students | Percent<br>Passed |  |
| Section 504     | 51                 | 54.9%             | 51                 | 41.2%             |  |
| Non Section 504 | 1,726              | 60.4%             | 1,727              | 53.2%             |  |