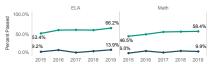

## English Learners

|                                  | EL                 | .A                | Math               |                   |  |
|----------------------------------|--------------------|-------------------|--------------------|-------------------|--|
|                                  | Num of<br>Students | Percent<br>Passed | Num of<br>Students | Percent<br>Passed |  |
| English Language<br>Learners     | 184                | 13.6%             | 188                | 23.9%             |  |
| Non-English Language<br>Learners | 1,593              | 65.7%             | 1,590              | 56.3%             |  |