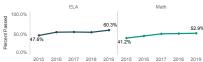

#### Military Parent

|                     | EL                 | _A                | Ma                 | ath               |  |
|---------------------|--------------------|-------------------|--------------------|-------------------|--|
|                     | Num of<br>Students | Percent<br>Passed | Num of<br>Students | Percent<br>Passed |  |
| Military Parent     | 18                 | 94.4%             | 18                 | 88.9%             |  |
| Non Military Parent | 1,759              | 59.9%             | 1,760              | 52.5%             |  |