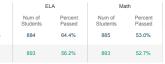

#### Low Income

|                | EL                 | .A                | Math               |                   |  |  |
|----------------|--------------------|-------------------|--------------------|-------------------|--|--|
|                | Num of<br>Students | Percent<br>Passed | Num of<br>Students | Percent<br>Passed |  |  |
| Low-Income     | 1,099              | 52.1%             | 1,098              | 45.5%             |  |  |
| Non-Low Income | 678                | 73.5%             | 680                | 64.7%             |  |  |