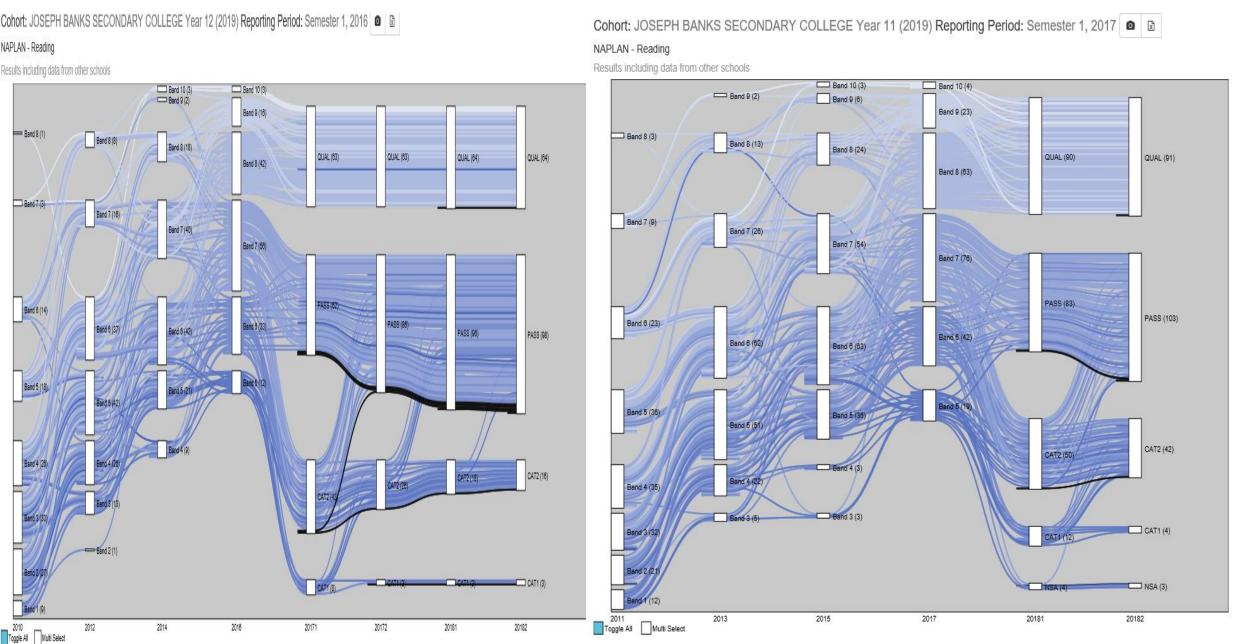

#### Reading - Year 12 (35% - 70% - 91%) Year 11 (39% - 71% - 86%) Year 10 (47% - 72%)

Numeracy – Prequalified Year 9 NAPLAN

Year 10 – 46%

Year 11 – 38%

Year 12 – 34%

Reading – Prequalified Year 9 NAPLAN

Year 10 – 47%

Year 11 – 39%

Year 12 – 35%