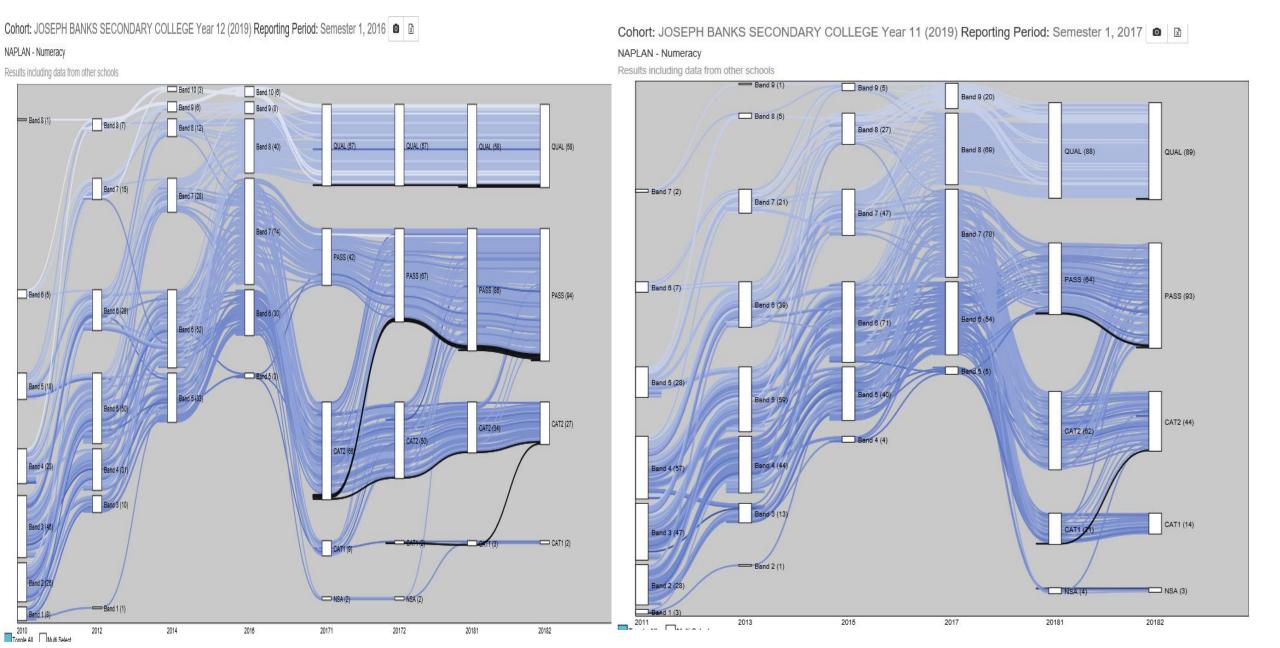

### Numeracy Year 12 (34% - 55% - 86%) Year 11 (38% - 63% - 78%) Year 10 (46% - 67%)

Numeracy – Prequalified Year 9 NAPLAN

Year 10 – 46%

Year 11 – 38%

Year 12 – 34%

Reading – Prequalified Year 9 NAPLAN

Year 10 – 47%

Year 11 – 39%

Year 12 – 35%