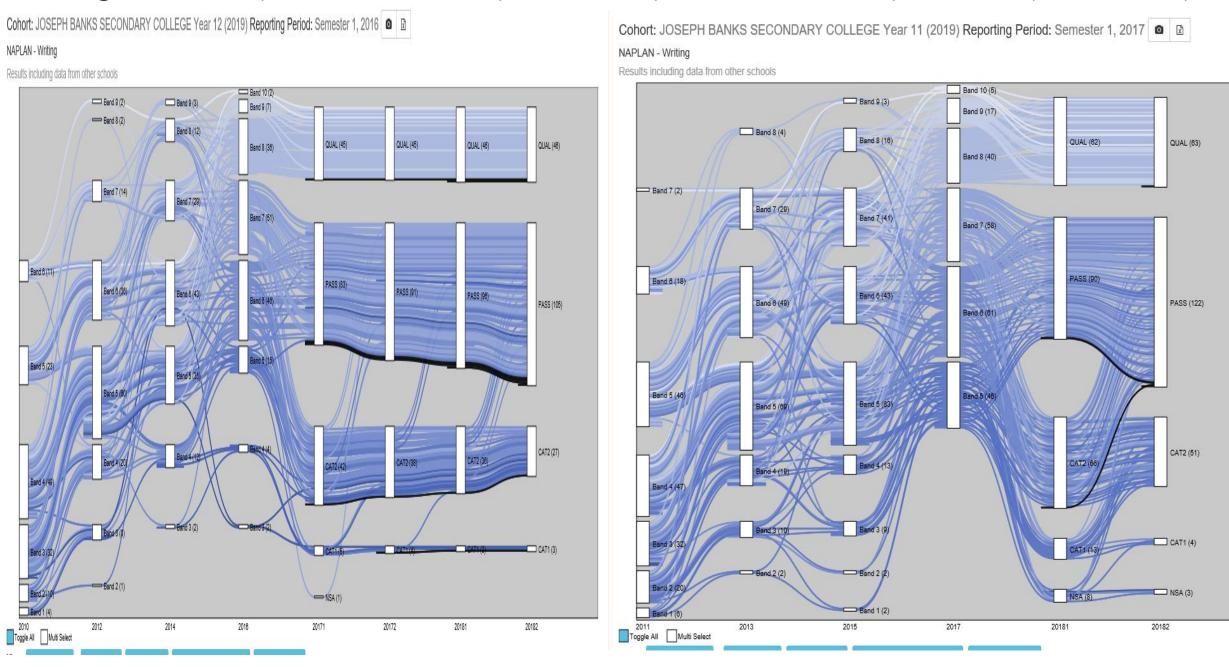

#### Writing – Year 12 (21% - 72% - 88%) Year 11 (28% - 63% - 81%) Year 10 (29% - 61%)

Writing – Prequalified Year 9 NAPLAN

Year 10 – 29%

Year 11 – 28%

Year 12 – 21%