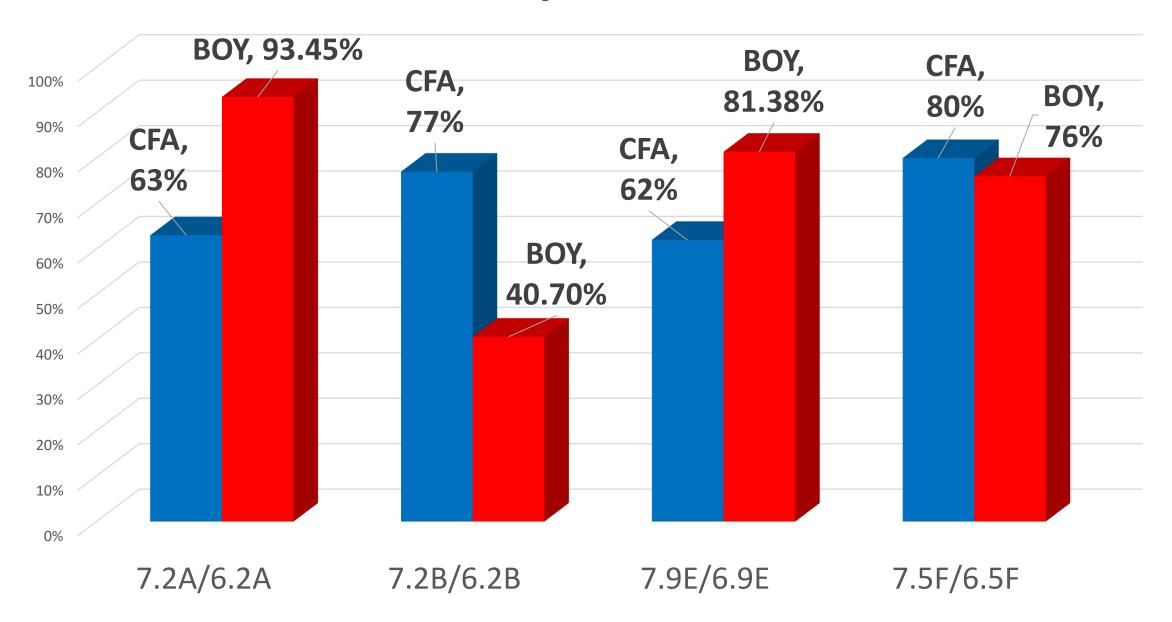

| Masters      | 100-90%   |
|--------------|-----------|
| Meets        | 89.99-70% |
| Approaches   | 69.99-60% |
| Did Not Meet | 59.9-0%   |

<sup>\*</sup>Missing 15 tests at time of data analysis on Friday

# Overall Scores for Ms. Jordan

n=92



| Masters      | 100-90%   |
|--------------|-----------|
| Meets        | 89.99-70% |
| Approaches   | 69.99-60% |
| Did Not Meet | 59.9-0%   |

\*Missing 9 tests at time of data analysis on Friday

■ Masters ■ Meets

Approaches Did Not Meet

# Overall Scores for Ms. Yancey

n=58



| Masters      | 100-90%   |
|--------------|-----------|
| Meets        | 89.99-70% |
| Approaches   | 69.99-60% |
| Did Not Meet | 59.9-0%   |

\*Missing 9 tests at time of data analysis on Friday

Approaches Did Not Meet

# **CFA TEKS compared to BOY TEKS**