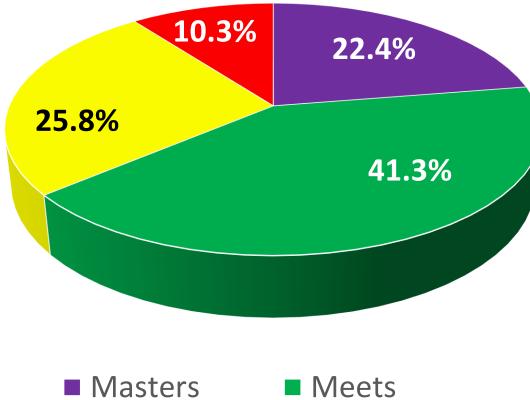

# Overall Scores for Ms. Yancey

n=58

| Masters      | 100-90%   |
|--------------|-----------|
| Meets        | 89.99-70% |
| Approaches   | 69.99-60% |
| Did Not Meet | 59.9-0%   |

\*Missing 9 tests at time of data analysis on Friday

Approaches Did Not Meet