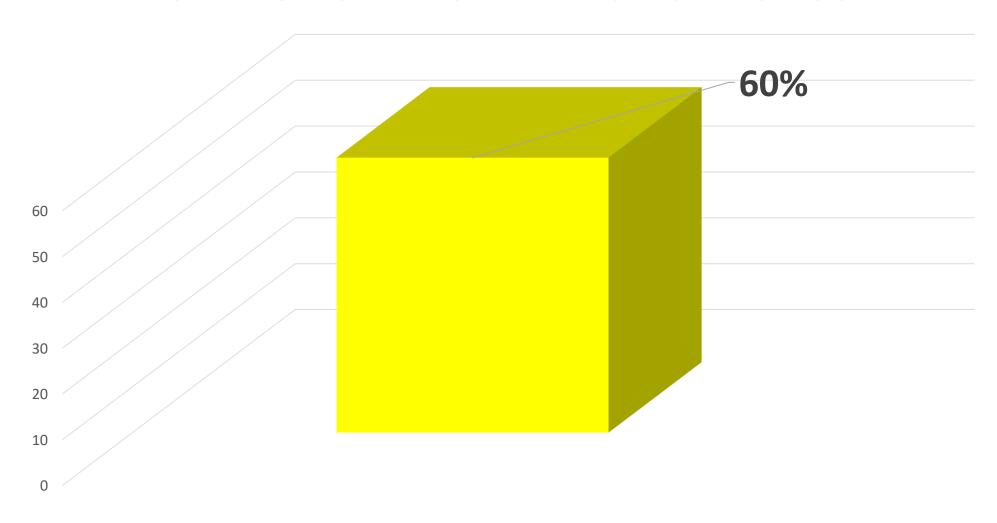

### Unit One TEKS CFA Performance

Character Qualities 7.7B

#### Breakdown of 7.7B Per Teacher