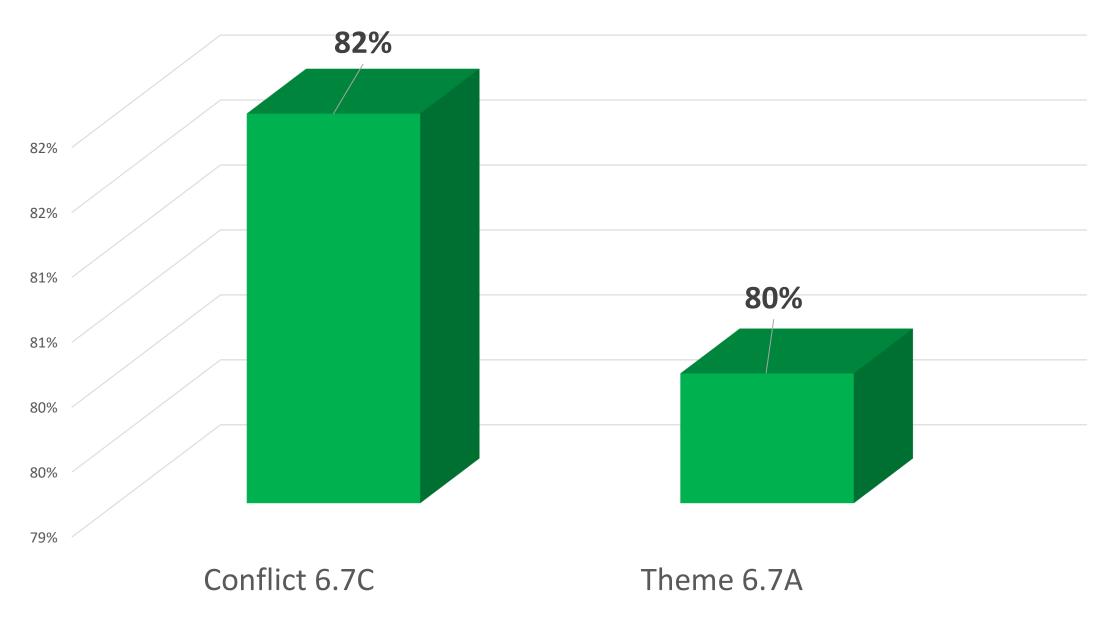

Unit One TEKS Review: Reading Focus



### CFA Snapshot

#### Unit One TEKS

- 7.7C (Plot)
- 7.7B (Character Qualities)
- 7.7D (Setting Influences Characters)
- 7.7A (Theme)
- Comparing Literary Texts

#### **CFA TEKS Tested**

- 7.5F (4 questions- Inferences to support understanding)
- 7.2A (use print resources to determine meaning)
- 7.9E\* (Point of view)
- 7.7B (Character Qualities)\*
- 7.2B (use context to clarify meaning)
- 7.5G (Main Idea)

### Unit One TEKS CFA Performance



Character Qualities 7.7B

#### Breakdown of 7.7B Per Teacher



### **BOY Performance on Unit One TEKS**



## Overall Scores for Ms. Bird

n=106



| Masters      | 100-90%   |
|--------------|-----------|
| Meets        | 89.99-70% |
| Approaches   | 69.99-60% |
| Did Not Meet | 59.9-0%   |

<sup>\*</sup>Missing 15 tests at time of data analysis on Friday

# Overall Scores for Ms. Jordan

n=92



| Masters      | 100-90%   |
|--------------|-----------|
| Meets        | 89.99-70% |
| Approaches   | 69.99-60% |
| Did Not Meet | 59.9-0%   |

\*Missing 9 tests at time of data analysis on Friday

■ Masters ■ Meets

Approaches Did Not Meet

# Overall Scores for Ms. Yancey

n=58



| Masters      | 100-90%   |
|--------------|-----------|
| Meets        | 89.99-70% |
| Approaches   | 69.99-60% |
| Did Not Meet | 59.9-0%   |

\*Missing 9 tests at time of data analysis on Friday

Approaches Did Not