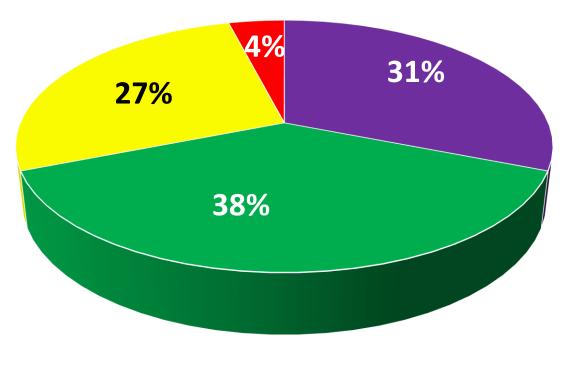

# Overall Scores for Ms. Jordan

n=92

| Masters      | 100-90%   |
|--------------|-----------|
| Meets        | 89.99-70% |
| Approaches   | 69.99-60% |
| Did Not Meet | 59.9-0%   |

\*Missing 9 tests at time of data analysis on Friday

■ Masters ■ Meets

Approaches Did Not Meet