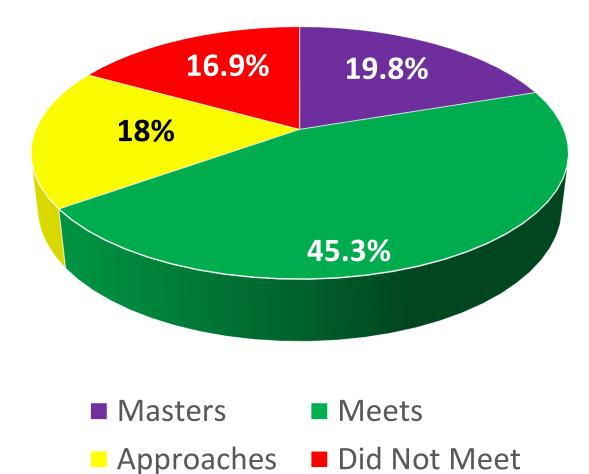

## Overall Scores for Ms. Bird

n=106

| Masters      | 100-90%   |
|--------------|-----------|
| Meets        | 89.99-70% |
| Approaches   | 69.99-60% |
| Did Not Meet | 59.9-0%   |

<sup>\*</sup>Missing 15 tests at time of data analysis on Friday