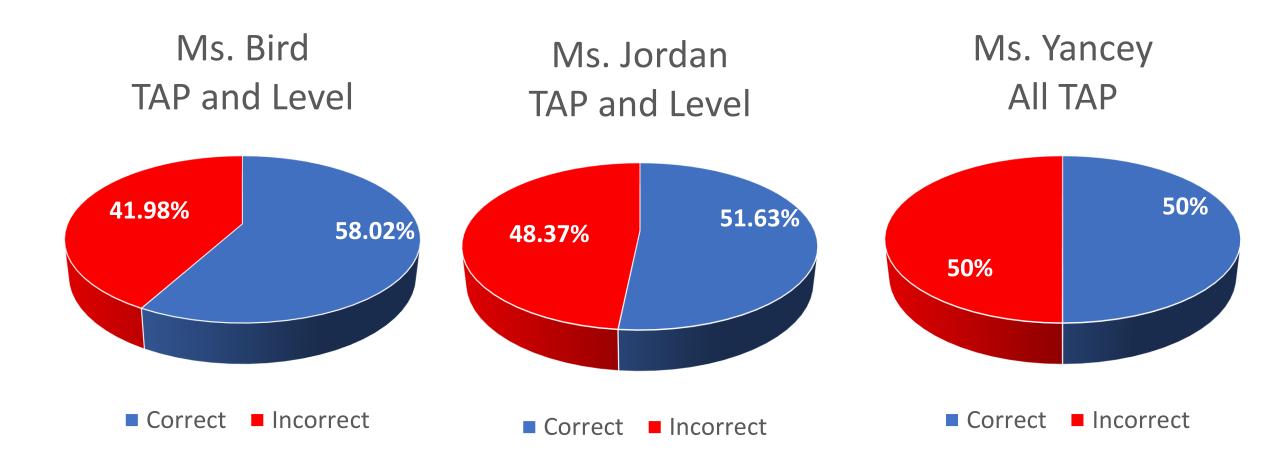

Unit One TEKS Review: Reading Focus



### CFA Snapshot

#### Unit One TEKS

- 7.7C (Plot)
- 7.7B (Character Qualities)
- 7.7D (Setting Influences Characters)
- 7.7A (Theme)
- Comparing Literary Texts

#### **CFA TEKS Tested**

- 7.5F (4 questions- Inferences to support understanding)
- 7.2A (use print resources to determine meaning)
- 7.9E\* (Point of view)
- 7.7B (Character Qualities)\*
- 7.2B (use context to clarify meaning)
- 7.5G (Main Idea)

### Unit One TEKS CFA Performance



Character Qualities 7.7B

#### Breakdown of 7.7B Per Teacher



### **BOY Performance on Unit One TEKS**



## Overall Scores for Ms. Bird

n=106



| Masters      | 100-90%   |
|--------------|-----------|
| Meets        | 89.99-70% |
| Approaches   | 69.99-60% |
| Did Not Meet | 59.9-0%   |

<sup>\*</sup>Missing 15 tests at time of data analysis on Friday

# Overall Scores for Ms. Jordan

n=92



| Masters      | 100-90%   |
|--------------|-----------|
| Meets        | 89.99-70% |
| Approaches   | 69.99-60% |
| Did Not Meet | 59.9-0%   |

\*Missing 9 tests at time of data analysis on Friday

■ Masters ■ Meets

Approaches Did Not Meet

# Overall Scores for Ms. Yancey

n=58



| Masters      | 100-90%   |
|--------------|-----------|
| Meets        | 89.99-70% |
| Approaches   | 69.99-60% |
| Did Not Meet | 59.9-0%   |

\*Missing 9 tests at time of