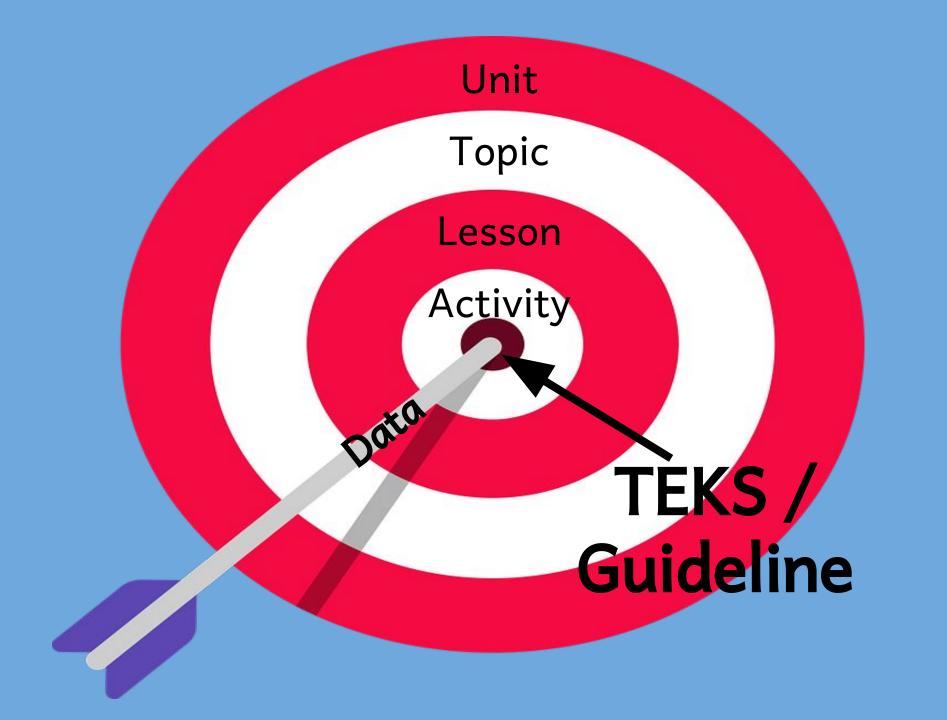

# Target

Are you on target?

#### What is CFA?

What Data do you collect for your class?

What Data do you collect as a grade level?

| Unit           |  |
|----------------|--|
| Topic          |  |
| Lesson         |  |
| Activity       |  |
| TEKS/Guideline |  |