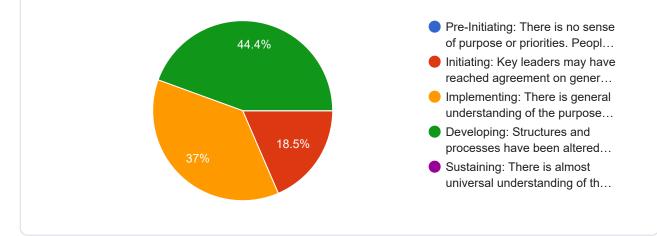

## The Professional Learning Communities at Work<sup>™</sup> Continuum: Communicating Effectively

27 responses

**Publish analytics** 

We understand the purpose and priorities of our school because they have been communicated consistently and effectively.

INDICATOR: The school has established a clear purpose and priorities that have been effectively communicated. Systems are in place to ensure action steps aligned with the purpose and priorities are implemented and monitored.

27 responses

This content is neither created nor endorsed by Google. Report Abuse - Terms of Service - Privacy Policy