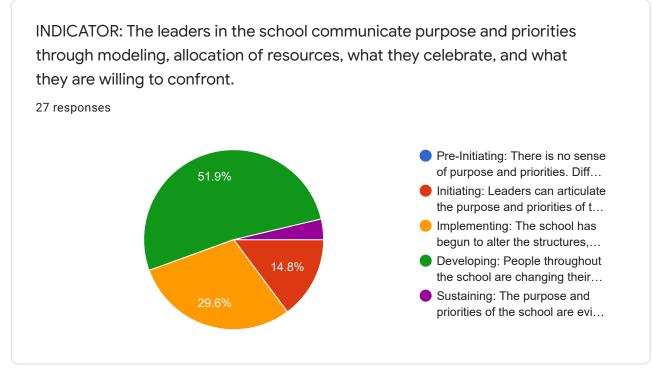

## The Professional Learning Communities at Work<sup>™</sup> Continuum: Communicating Effectively

27 responses

**Publish analytics** 

We understand the purpose and priorities of our school because they have been communicated consistently and effectively.

27 responses

This content is neither created nor endorsed by Google. Report Abuse - Terms of Service - Privacy Policy