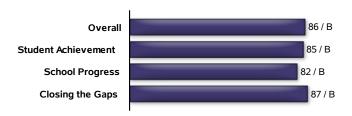

### **Accountability Rating**

SAVANNAH EL earned a B (80-89) for recognized performance by serving many students well and encouraging high academic achievement and/or appropriate academic growth for most students.

State accountability ratings are based on three domains: Student Achievement, School Progress, and Closing the Gaps. The graph below provides summary results for SAVANNAH EL. Scores are scaled from 0 to 100 to align with letter grades.