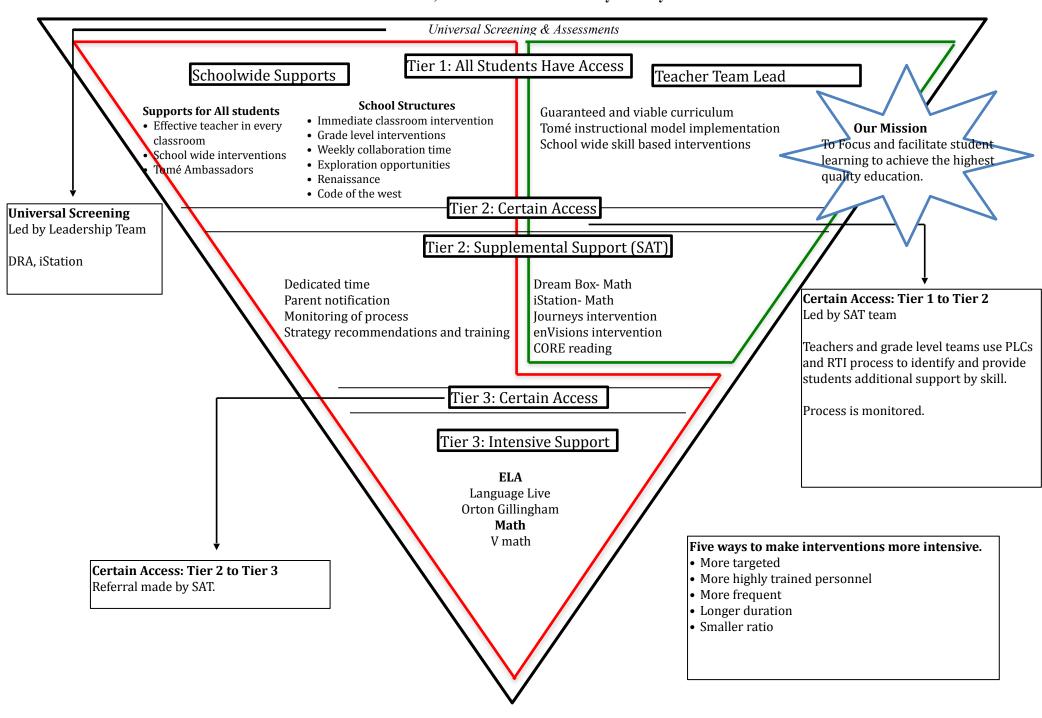

## Tomé, World's Best Elementary RTI Pyramid

| Immediate Action Steps                                                                                                                                                         |                                                                                                                                 |                                                                           |
|--------------------------------------------------------------------------------------------------------------------------------------------------------------------------------|---------------------------------------------------------------------------------------------------------------------------------|---------------------------------------------------------------------------|
| Leadership Team<br>(Guiding Coalition)                                                                                                                                         | Teacher Teams                                                                                                                   | Intervention Team                                                         |
| Lead by example in using PLCs as a vehicle to guarantee all students receive Tier 1.  Assess current reality and identify intervention team.  Identify and articulate process. | Need to use PLCs as a vehicle to guarantee Tier 1 support for all.  Teachers to make referrals of students based on skill need. | Needs to be identified and implemented.  Identify and articulate process. |