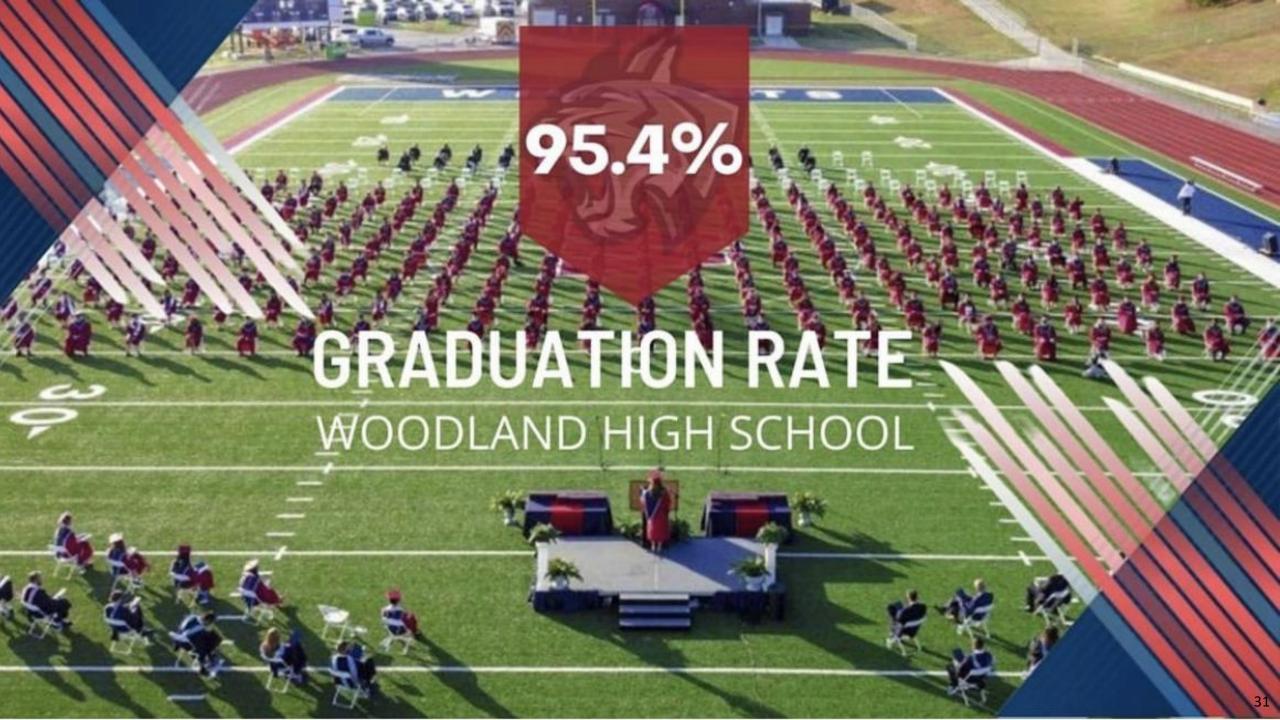

## Table of Contents

School Info...3

- Established in 1997
- Located in Cartersville, Georgia
- One of three high schools in the Bartow County School System
- 120-acre campus
- https://www.bartow.k12.ga.us/o/woodland-high