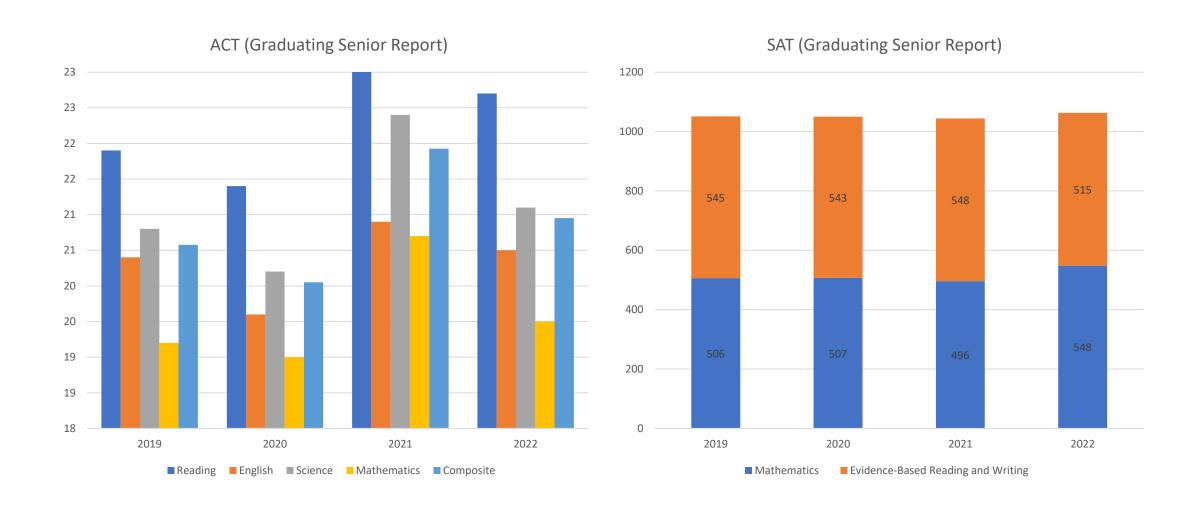

y outperformed the state of Georgia on the US History EOC.



We need to focus on closing the gap between Black students and all students. The collaborative team should use student learning data to determine which strategies are most effective and should implement these strategies in Tier I.



95.4%

**CLASS OF 2021 GRADUATION RATE** 



+ 3.6%

Increase from 2019 - 2020 to 2020 - 2021

+12.3%

Increase in students with disabilites



#### **HISTORICALLY HIGH**



Highest graduation rate in Woodland High School's history

#### **CLOSING THE GAP**

Decreasing the gap between all students and every student subgroup





+11.7%

Higher than the state of Georgia

#### **HIGHEST IN BCSS**

Highest graduation rate in the Bartow County School System



### **Graduation Rate**



## SAT and ACT







# Awards & Recognitions

"When celebrations continually remind people of the purpose and priorities of their organizations, members are more likely to embrace the purpose and work toward agreed-on priorities." – Learning by Doing, page 221



## PLC AT WORK MODEL DISTRICT

June 2021
Bartow County School System
named Model District





April 2022

WHS Teacher Named Georgia
Teacher of the Year





**November 2021** 

Biology Team Recognized as an A Team by BCSS



## 2021 – 2022 School Year

Recognizing Collaborative Teams of the Month for Doing the Right Work















## April 2022 Advanced Placement Honors









## 5 ADVANCED PLACEMENT TEACHERS WITH DISTINCTION

At least 80% of their AP students took the AP exam, and of those, more than half scored a three or higher



###