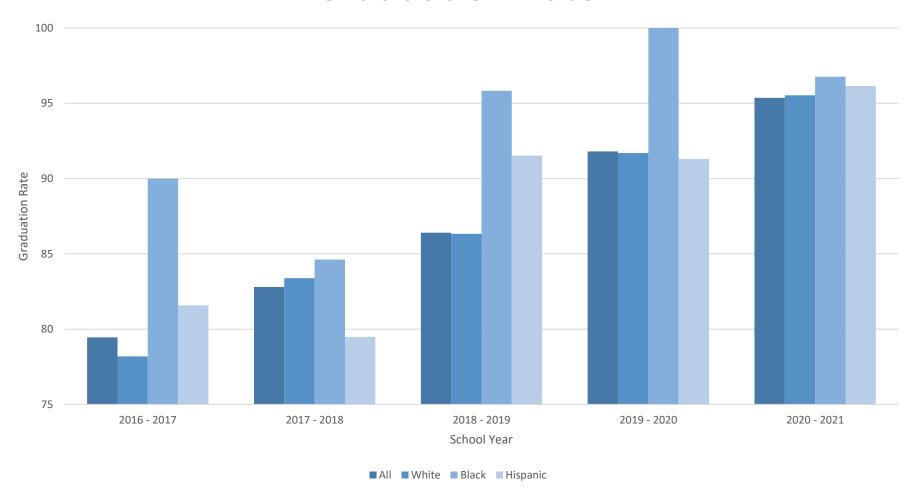

HS has consistently outperformed the state of Georgia on the US History EOC.



We need to focus on closing the gap between Black students and all students. The collaborative team should use student learning data to determine which strategies are most effective and should implement these strategies in Tier I.



95.4%

**CLASS OF 2021 GRADUATION RATE** 



+ 3.6%

Increase from 2019 - 2020 to 2020 - 2021

+12.3%

Increase in students with disabilites



#### **HISTORICALLY HIGH**



Highest graduation rate in Woodland High School's history

#### **CLOSING THE GAP**

Decreasing the gap between all students and every student subgroup





+11.7%

Higher than the state of Georgia

#### **HIGHEST IN BCSS**

Highest graduation rate in the Bartow County School System



### **Graduation Rate**



## SAT and ACT







# Awards & Recognitions

"When celebrations continually remind people of the purpose and priorities of their organizations, members are more likely to embrace the purpose and work toward agreed-on priorities." – Learning by Doing, page 221



## PLC AT WORK MODEL DISTRICT

June 2021
Bartow County School System
named Model District





April 2022

WHS Teacher Named Georgia
Teacher of the Year





**November 2021** 

Biology Team Recognized as an A Team by BCSS



## 2021 – 2022 School Year

Recognizing Collaborative Teams of the Month for Doing the Right Work















## April 2022 Advanced Placement Honors









## 5 ADVANCED PLACEMENT TEACHERS WITH DISTINCTION

At least 80% of their AP students took the AP exam, and of those, more than half scored a thre