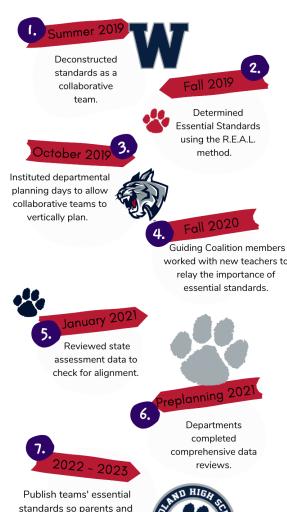

# A Focus on Learning

"The fundamental purpose of the school is to ensure that all students learn at high levels." – Learning by Doing, page 11

Every team has determined the essential learning of their course. Teams regularly review student learning data to refine essential learning outcomes.

Teams deemed approximately one-third of their state standards as essential. Teams also teach nice-to-know standards, but we guarantee the essentials for every student.

WHS Establishes a Guaranteed and Viable Curriculum

Teacher teams collaborate to determine the essential learning of their course.

students know what will be learned in a student's four year high school career.